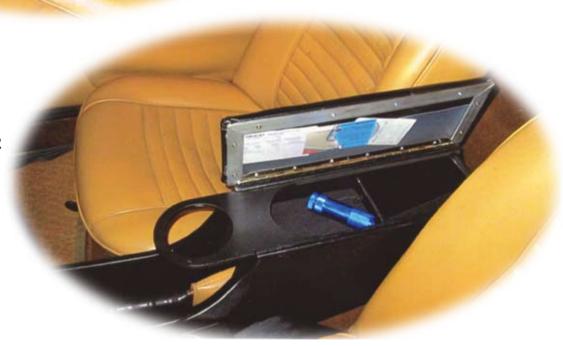

## **FLIP-TOP STORAGE CONSOLE**

**COMFORT & UTILITY** 

MOUNTS BETWEEN SEATS AND FEATURES:

- BLACK VINYL ARMREST PAD
- SLIDING CUP HOLDER
- TRAY FOR SMALL ITEMS
- BIN FOR LARGER ITEMS
- DOCUMENT SLEEVE

- MOUNTS OVER HANDBRAKE LEVER
- BLENDS WITH INTERIOR FOR A FACTORY FINISHED LOOK
- CONSTRUCTED OF SOLID ½ INCH PVC
- EASY TO INSTALL AND REMOVE

\$188.00

+ \$17 SHIPPING

• BLACK LEATHER PAD +\$20

• LOCKABLE LID +\$20

• POWER PORT +\$15

Contact ANTON antontr6@gmail.com

ANTON DESIGN