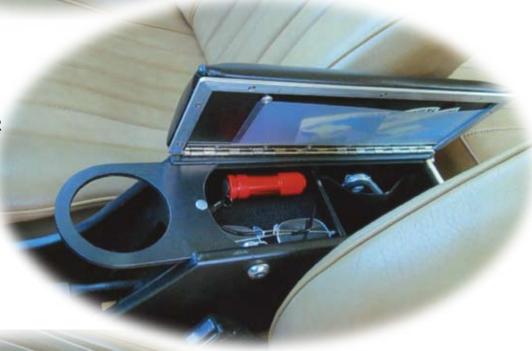

## **FLIP-TOP STORAGE CONSOLE**

**COMFORT & UTILITY** 

MOUNTS BETWEEN SEATS AND FEATURES:

- BLACK VINYL ARMREST PAD
- SLIDING CUP HOLDER
- TRAY FOR SMALL ITEMS
- BIN FOR LARGER ITEMS
- DOCUMENT SLEEVE

 MOUNTS OVER HANDBRAKE LEVER

- BLENDS WITH INTERIOR FOR A FACTORY FINISHED LOOK
- CONSTRUCTED OF SOLID ½ INCH PVC
- EASY TO INSTALL AND REMOVE

\$188.00

+ \$17 SHIPPING

• BLACK LEATHER PAD +\$20

LOCKABLE LID +\$20

• POWER PORT +\$15

**Contact ANTON** 