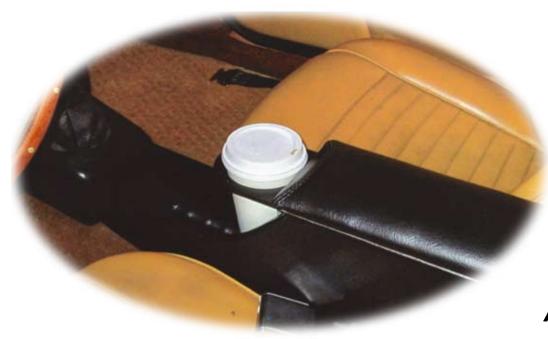

## **FLIP-TOP STORAGE CONSOLE**

**COMFORT & UTILITY** 

MOUNTS BETWEEN SEATS AND FEATURES:

- BLACK VINYL ARMREST PAD
- SLIDING CUP HOLDER
- TRAY FOR SMALL ITEMS
- BIN FOR LARGER ITEMS
- DOCUMENT SLEEVE

 MOUNTS OVER HANDBRAKE LEVER

- BLENDS WITH INTERIOR FOR A FACTORY FINISHED LOOK
- CONSTRUCTED OF SOLID ½ INCH PVC
- EASY TO INSTALL AND REMOVE

\$188.00

+ \$17 SHIPPING

• BLACK LEATHER PAD +\$20

LOCKABLE LID +\$20

• POWER PORT +\$15

**Contact ANTON** 