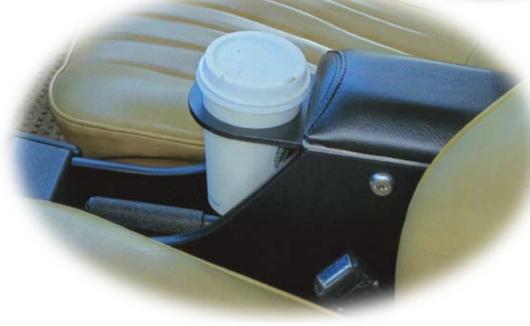

## **FLIP-TOP STORAGE CONSOLE**

**COMFORT & UTILITY** 

MOUNTS BETWEEN SEATS AND FEATURES:

- BLACK VINYL ARMREST PAD
- SLIDING CUP HOLDER
- TRAY FOR SMALL ITEMS
- BIN FOR LARGER ITEMS
- DOCUMENT SLEEVE

 MOUNTS OVER HANDBRAKE LEVER

- BLENDS WITH INTERIOR FOR A FACTORY FINISHED LOOK
- CONSTRUCTED OF SOLID ½ INCH PVC
- EASY TO INSTALL AND REMOVE

\$188.00

+ \$17 SHIPPING

• BLACK LEATHER PAD +\$20

LOCKABLE LID +\$20

• POWER PORT +\$15

**Contact ANTON** 