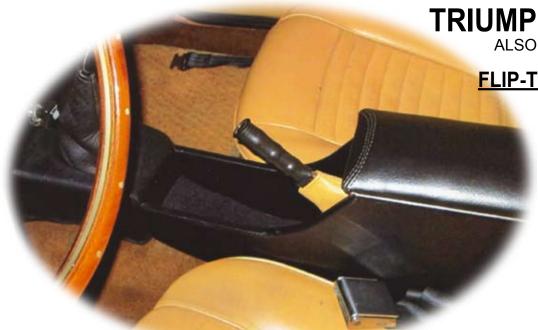

FOR 2002, CS COUPE, BAVARIA AND 320i

## **FLIP-TOP STORAGE CONSOLE**

**COMFORT & UTILITY** 

MOUNTS BETWEEN SEATS AND FEATURES:

- BLACK VINYL ARMREST PAD
- SLIDING CUP HOLDER
- TRAY FOR SMALL ITEMS
- BIN FOR LARGER ITEMS
- DOCUMENT SLEEVE

 MOUNTS OVER HANDBRAKE LEVER

- BLENDS WITH INTERIOR FOR A FACTORY FINISHED LOOK
- CONSTRUCTED OF SOLID ½ INCH PVC
- EASY TO INSTALL AND REMOVE





\$188.00

+ \$17 SHIPPING

• BLACK LEATHER PAD +\$20

LOCKABLE LID +\$20

• POWER PORT +\$15

**Contact ANTON** 

ANTON DESIGN



TRIUMPH TR6 CONSOLE

ALSO FITS TR4 AND TR250

## **FLIP-TOP STORAGE CONSOLE**

**COMFORT & UTILITY** 

MOUNTS BETWEEN SEATS AND FEATURES:

- BLACK VINYL ARMREST PAD
- SLIDING CUP HOLDER
- TRAY FOR SMALL ITEMS
- BIN FOR LARGER ITEMS
- DOCUMENT SLEEVE

- MOUNTS OVER HANDBRAKE LEVER
- BLENDS WITH INTERIOR FOR A FACTORY FINISHED LOOK
- CONSTRUCTED OF SOLID ½ INCH PVC
- EASY TO INSTALL AND REMOVE





\$188.00

+ \$17 SHIPPING

• BLACK LEATHER PAD +\$20

• LOCKABLE LID +\$20

• POWER PORT +\$15

Contact ANTON antontr6@gmail.com

ANTON DESIGN