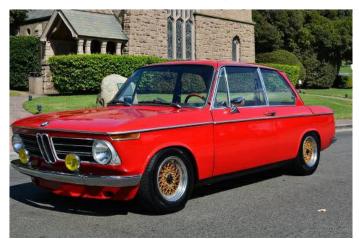

## 1969 BMW 2002 Beautifully - \$7520

**1969 Beautifully**fuel : gastransmission : automatictitle status : clean

Mechanical Advanced Distributor with Electrical Ignition Professionally Shortened Driveshaft to fit the 5 speed Transmission :: Platt2030@gmail.com