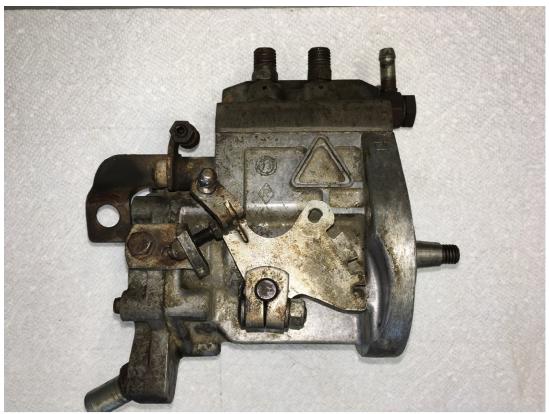

Mechanical advance distributor
Missing the gear on bottom of shaft
\$50

Kugelfischer tii fuel injection pump \$400

Ignition coil with bracket \$20

Tii fuel pump. Tested and working. \$125

Tii fuel pump with expansion tank. Tested and working. \$150