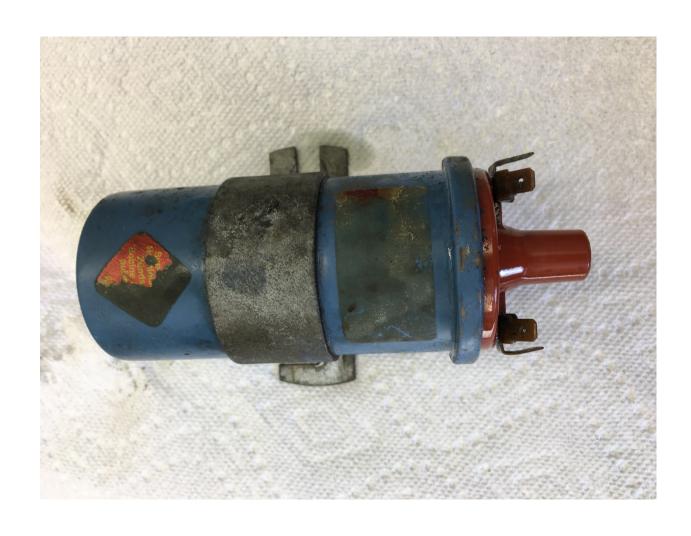

Mechanical advance distributor
Missing the gear on bottom of shaft
\$50

Kugelfischer tii fuel injection pump \$400

Ignition coil with bracket \$20

Tii fuel pump. Tested and working. \$125

Tii fuel pump with expansion tank. Tested and working. \$150