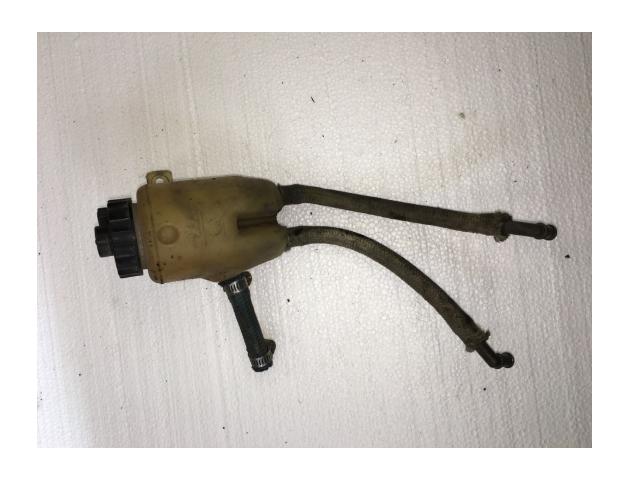

Collection of side marker lights and reflectors. \$50

Door lock rods – one pair left and right \$10

Brake fluid reservoir \$25

Windshield washer bottle \$20

Fuel tank vent bottle \$20

Bumper over-riders \$25 for all 3