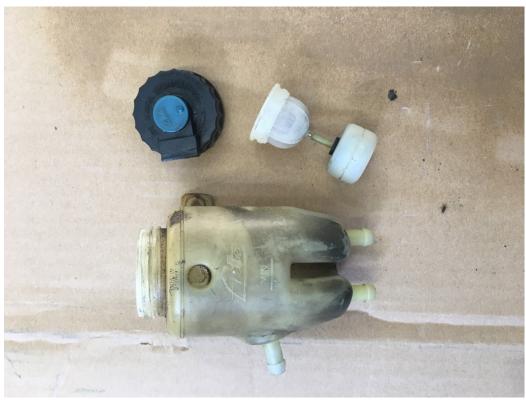

Collection of side marker lights and reflectors. \$50

Door lock rods – one pair left and right \$10

Brake fluid reservoir \$25

Windshield washer bottle \$20

Fuel tank vent bottle \$20

Bumper over-riders \$25 for all 3