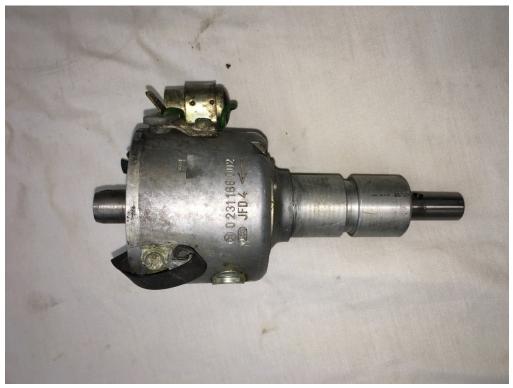

Mechanical advance distributor
Missing the gear on bottom of shaft
\$50

Kugelfischer tii fuel injection pump \$400

Ignition coil with bracket \$20

Tii fuel pump. Tested and working. \$125

Tii fuel pump with expansion tank. Tested and working. \$150