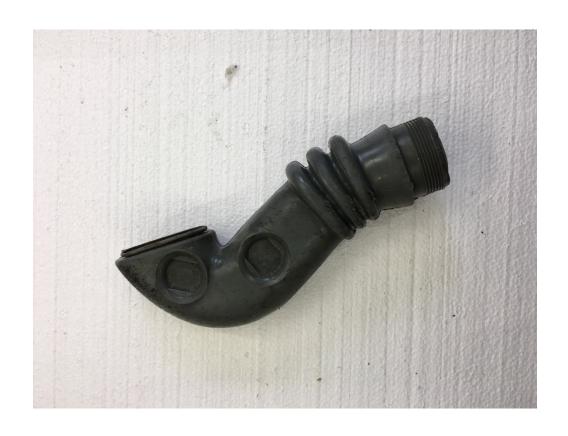

air



Trunk lid hinges \$10 each



Trunk lid latches \$10 each



Hood tension rod attachment brackets \$15 for the pair



Hood latch rod catches \$5 each



Hood latch rod mounts (4 per car) \$10 for 4



Hood thingies \$5 for the pair



Misc trunk pieces \$10 for all 5 pieces



Solex carburetor \$25



Seat belts \$50 for everything





Fuel tank level sender Tested and working \$25



Under dash cover piece- goes at back of glovebox \$10



Under dash cover pieces \$10 each



Steering column cover pieces \$10 each piece \$5 for set of 4 screws

## **GLASS**

Rear windshields
Several available
Some with defroster grids
\$20 each, pick up only

Rear side quarter vent windows 2 left side and 2 right side available \$20 each, pick up only



Transmission accessories collection \$50



Trunk vent tube \$20

## Update: one pair left





Sun visors – two pairs L & R  $\,$  in similar condition \$25 per pair



Center console pieces Left side piece may be cracked under the vinyl cover \$25



Pair of left and right window regulators with guide rails and rollers.

Regulators turn freely. \$50





Pair of left and right taillights. Red center lenses. Lenses good. trim fair, no pitting. Housings good but covered with paint \$150 for the pair



Right side tail light. Good condition. \$100



Collection of side marker lights and reflectors. \$50



Door lock rods – one pair left and right \$10



Brake fluid reservoir \$25



Windshield washer bottle \$20



Fuel tank vent bottle \$20



Bumper over-riders \$25 for all 3



Sunroof track pieces \$25



Gas pedal Two availab