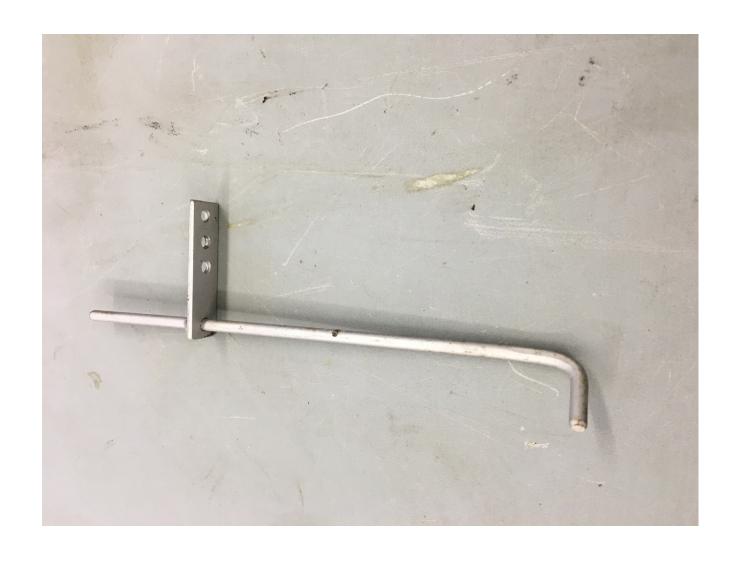

Sunroof track pieces \$25

Gas pedal Two available \$20 each

Brake booster mounting bracket \$25

Collection of miscellaneous brackets \$25

Two pieces of Accelerator linkage \$15

Collection of switches and relays \$20