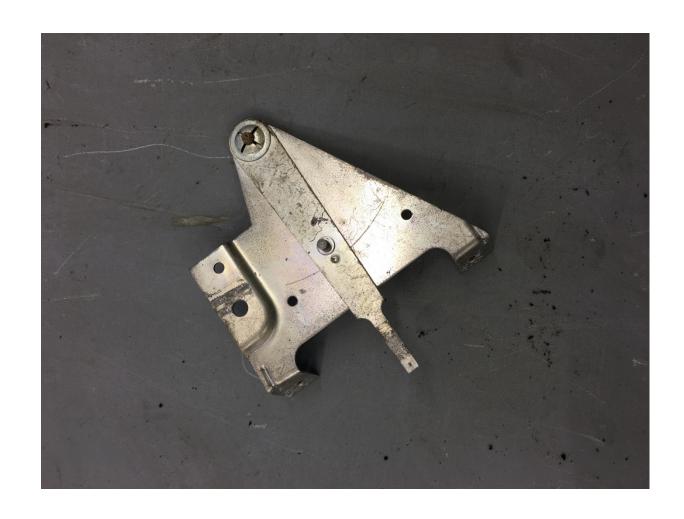

Sunroof track pieces \$25

Gas pedal Two available \$20 each

Brake booster mounting bracket \$25

Collection of miscellaneous brackets \$25

Two pieces of Accelerator linkage \$15

Collection of switches and relays \$20