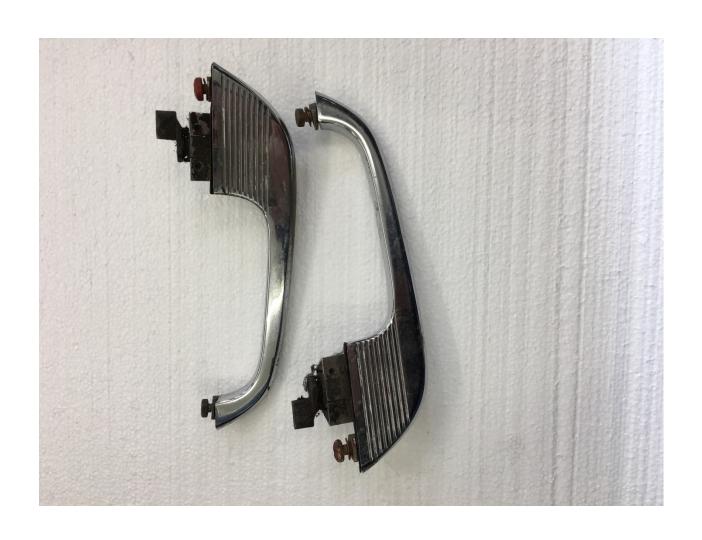

Right side taillight gasket \$10

Sunroof crank handle \$15

Air intake diverter \$20

Collection of interior parts \$25

Black driver side door arm rest \$20

Pair of right and left exterior door handles \$50

Cover for underside of steering column \$10 (larger piece sold)