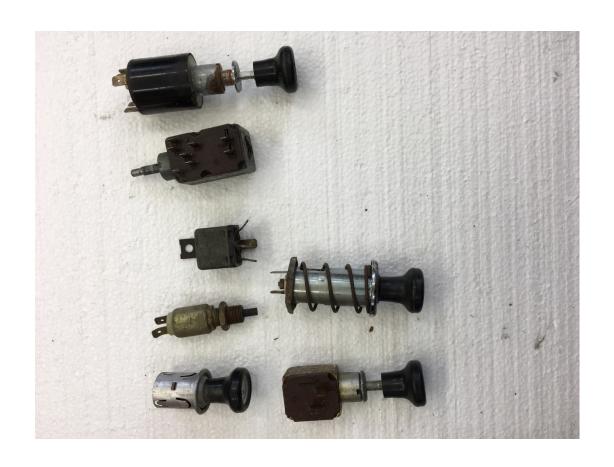

Sunroof track pieces \$25

Gas pedal Two available \$20 each

Brake booster mounting bracket \$25

Collection of miscellaneous brackets \$25

Two pieces of Accelerator linkage \$15

Collection of switches and relays \$20