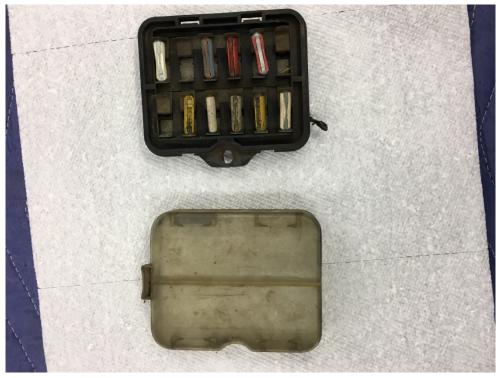

\$250 for everything

Pair of head rests \$40

One head rest \$20

One pair left and right vent window regulators \$30

Hood hardware \$40

Trunk hinges One pair \$25

Fuse box, no cover. \$20

Trunk latch \$20

Fuse box with cover \$25

Relays and voltage regulator \$15

Throttle linkage \$10

Right side door catch \$10

Trunk lock \$10

Heater control lever \$10

One pair tii brake calipers \$100

One pair non-tii brake calipers \$75