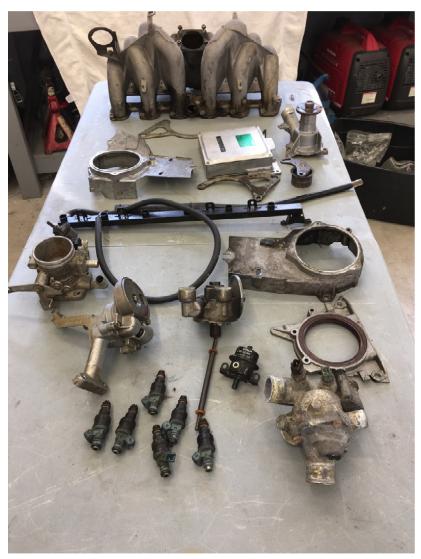

Horn \$10

Tii intake plenum \$50

Solex 36 40 pdsi carbueretor \$25

Brake fluid reservoir \$25

Brake backing plates. Adjusters turn freely. \$25

Box of parts from 6 cylinder 2.5 liter engine for E30 325i

intake manifold
motronic ECU
fuel rail
fuel injectors
Throttle body
water pump
oil pump
oil plump
oil filter mount
timing belt covers
fuel pressure regulator
and misc brackets and
hardware