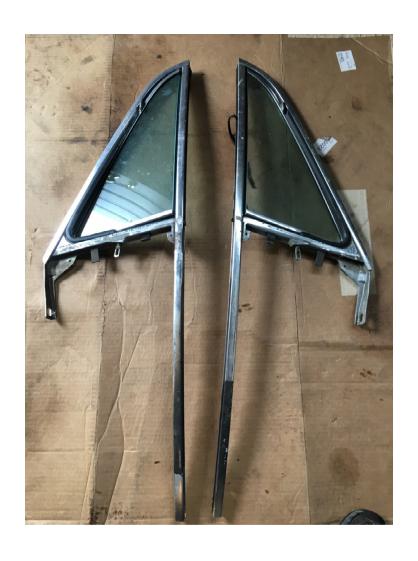

## **GLASS**

Rear windshields
Several available
Some with defroster grids
\$20 each, pick up only

Rear side quarter vent windows 2 left side and 2 right side available \$20 each, pick up only

Transmission accessories collection \$50