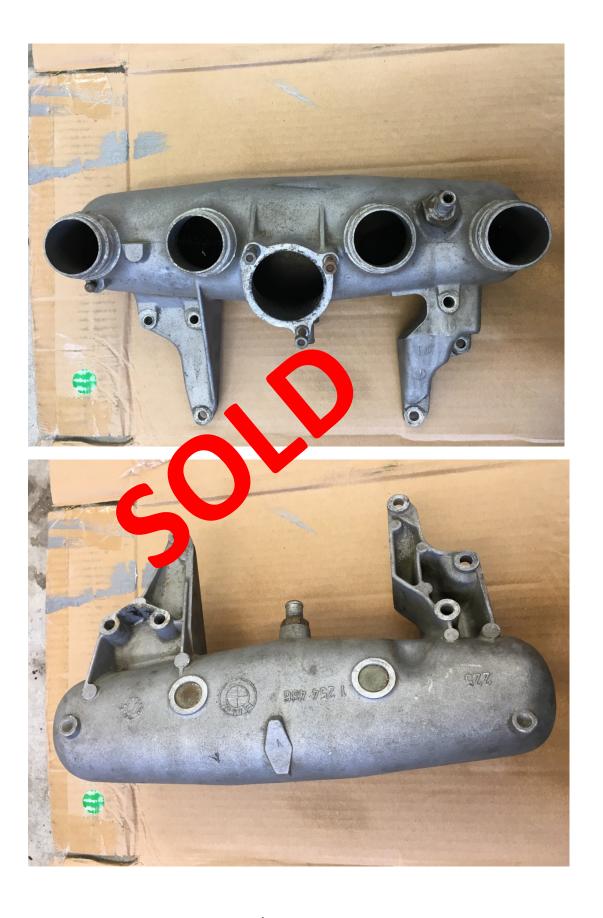

Horn \$10

Tii intake plenum \$50

Solex 36 40 pdsi carbueretor \$25

Brake fluid reservoir \$25

Brake backing plates. Adjusters turn freely. \$25

Box of parts from 6 cylinder 2.5 liter engine for E30 325i

intake manifold
motronic ECU
fuel rail
fuel injectors
Throttle body
water pump
oil pump
oil plump
oil filter mount
timing belt covers
fuel pressure regulator
and misc brackets and
hardware