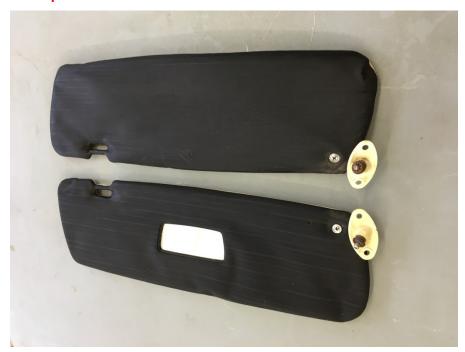

## Update: one pair left

Sun visors – two pairs L & R  $\,$  in similar condition \$25 per pair

Center console pieces Left side piece may be cracked under the vinyl cover \$25

Pair of left and right window regulators with guide rails and rollers.