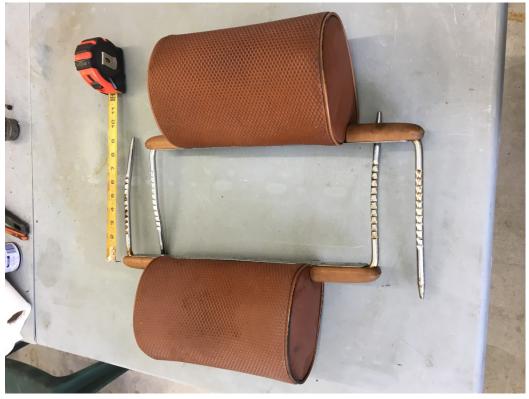

\$250 for everything

Pair of head rests \$40

One head rest \$20

One pair left and right vent window regulators \$30

Hood hardware \$40

Trunk hinges One pair \$25

Fuse box, no cover. \$20

Trunk latch \$20