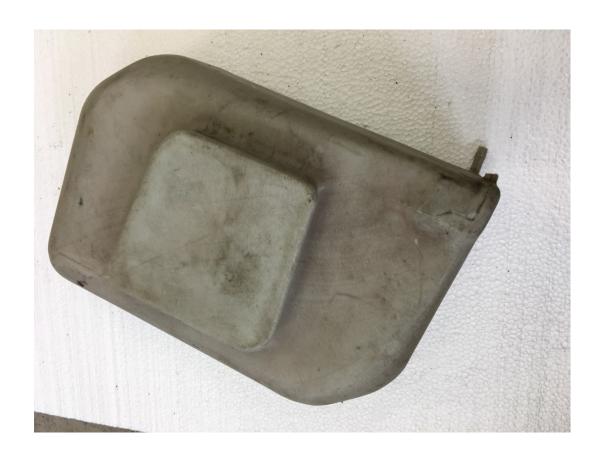

nt windows 2 left side and 2 right side available \$20 each, pick up only



Transmission accessories collection \$50



Trunk vent tube \$20

## Update: one pair left





Sun visors – two pairs L & R  $\,$  in similar condition \$25 per pair



Center console pieces Left side piece may be cracked under the vinyl cover \$25



Pair of left and right window regulators with guide rails and rollers.

Regulators turn freely. \$50





Pair of left and right taillights. Red center lenses. Lenses good. trim fair, no pitting. Housings good but covered with paint \$150 for the pair



Right side tail light. Good condition. \$100



Collection of side marker lights and reflectors. \$50



Door lock rods – one pair left and right \$10



Brake fluid reservoir \$25



Windshield washer bottle \$20



Fuel tank vent bottle \$20



Bumper over-riders \$25 for all 3



Sunroof track pieces \$25



Gas pedal Two available \$20 each



Brake booster mounting bracket \$25



Collection of miscellaneous brackets \$25



Two pieces of Accelerator linkage \$15



Collection of switches and relays \$20



Right side taillight gasket \$10



Sunroof crank handle \$15



Air intake diverter \$20



Collection of interior parts \$25



Black driver side door arm rest \$20



Pair of right and left exterior door handles \$50



Cover for underside of steering column \$10 (larger piece sold)





Mechanical advance distributor
Missing the gear on bottom of shaft
\$50





Kugelfischer tii fuel injection pump \$400



Ignition coil with bracket \$20





Tii fuel pump. Tested and working. \$125