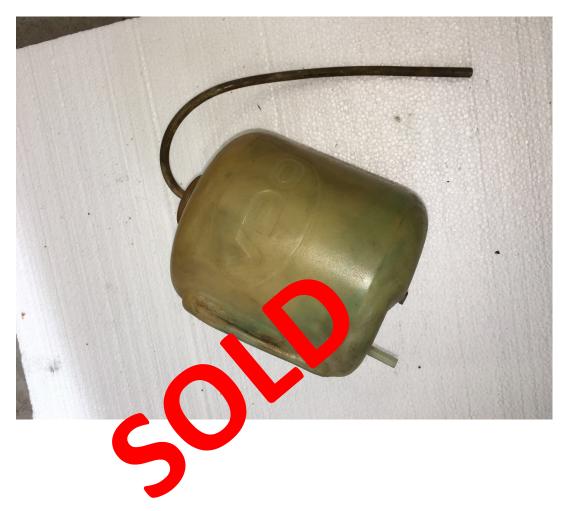

Collection of side marker lights and reflectors. \$50

Door lock rods – one pair left and right \$10

Brake fluid reservoir \$25

Windshield washer bottle \$20

Fuel tank vent bottle \$20

Bumper over-riders \$25 for all 3