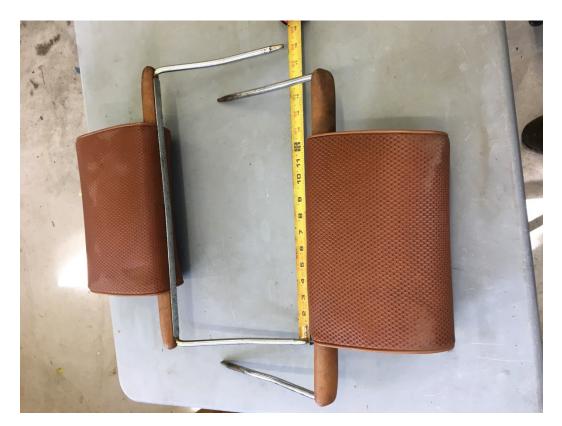

\$250 for everything

Pair of head rests \$40

One head rest \$20

One pair left and right vent window regulators \$30

Hood hardware \$40

Trunk hinges One pair \$25

Fuse box, no cover. \$20

Trunk latch \$20