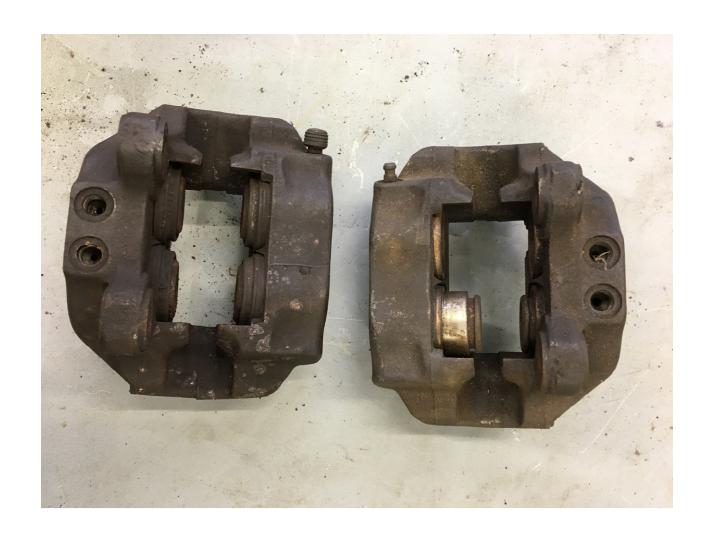

Fuse box with cover \$25

Relays and voltage regulator \$15

Throttle linkage \$10

Right side door catch \$10

Trunk lock \$10

Heater control lever \$10

One pair tii brake calipers \$100

One pair non-tii brake calipers \$75