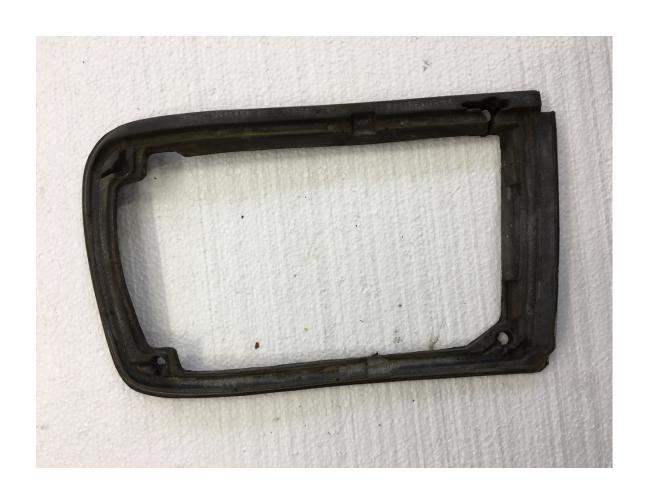

Right side taillight gasket \$10

Sunroof crank handle \$15

Air intake diverter \$20

Collection of interior parts \$25

Black driver side door arm rest \$20

Pair of right and left exterior door handles \$50

Cover for underside of steering column \$10 (larger piece sold)