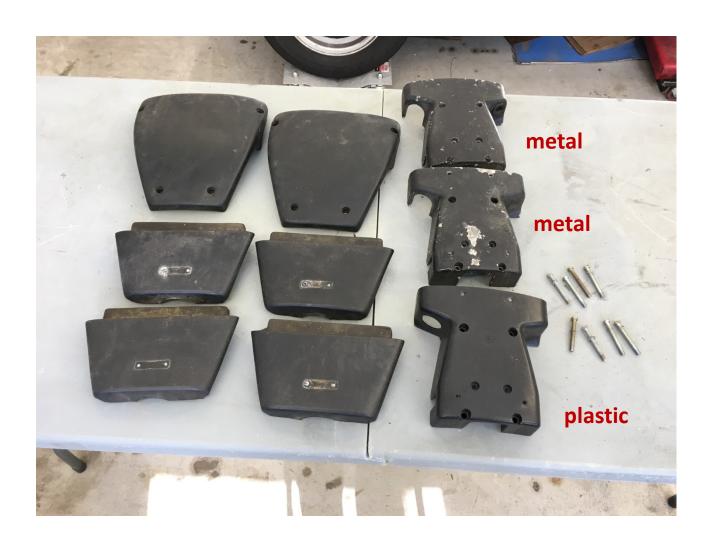

home.



Seat slider handle covers and trim \$10 for all 5 pieces



Heater valve \$10



## Parking brake handles

\$10 each with ratchet gear \$5 for the one w/o the ratchet gear



Vent windows 2 pairs available \$25 per pair



Screws for hood tension rod arms \$5 for the pair



Hood hinges \$20 for the pair



Trunk lid hinges \$10 each



Trunk lid latches \$10 each



Hood tension rod attachment brackets \$15 for the pair



Hood latch rod catches \$5 each



Hood latch rod mounts (4 per car) \$10 for 4



Hood thingies \$5 for the pair



Misc trunk pieces \$10 for all 5 pieces



Solex carburetor \$25



Seat belts \$50 for everything





Fuel tank level sender Tested and working \$25



Under dash cover piece- goes at back of glovebox \$10



Under dash cover pieces \$10 each



Steering column cover pieces \$10 each piece \$5 for set of 4 screws

## **GLASS**

Rear windshields
Several available
Some with defroster grids
\$20 each, pick up only

Rear side quarter vent windows 2 left side and 2 right side available \$20 each, pick up only



Transmission accessories collection \$50



Trunk vent tube \$20

## Update: one pair left





Sun visors – two pairs L & R  $\,$  in similar condition \$25 per pair



Center console pieces Left side piece may be cracked under the vinyl cover \$25



Pair of left and right window regulators with guide rails and rollers.

Regulators turn freely. \$50





Pair of left and right taillights. Red center lenses. Lenses good. trim fair, no pitting. Housings good but covered with paint \$150 for the pair



Right side tail light.