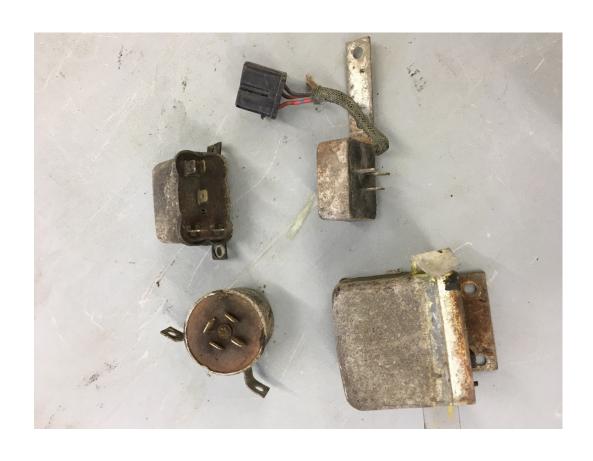

Sunroof track pieces \$25

Gas pedal Two available \$20 each

Brake booster mounting bracket \$25

Collection of miscellaneous brackets \$25

Two pieces of Accelerator linkage \$15

Collection of switches and relays \$20

Fuse box with cover \$25

Relays and voltage regulator \$15

Throttle linkage \$10

Right side door catch \$10

Trunk lock \$10

Heater control lever \$10

One pair tii brake calipers \$100

One pair non-tii brake calipers \$75