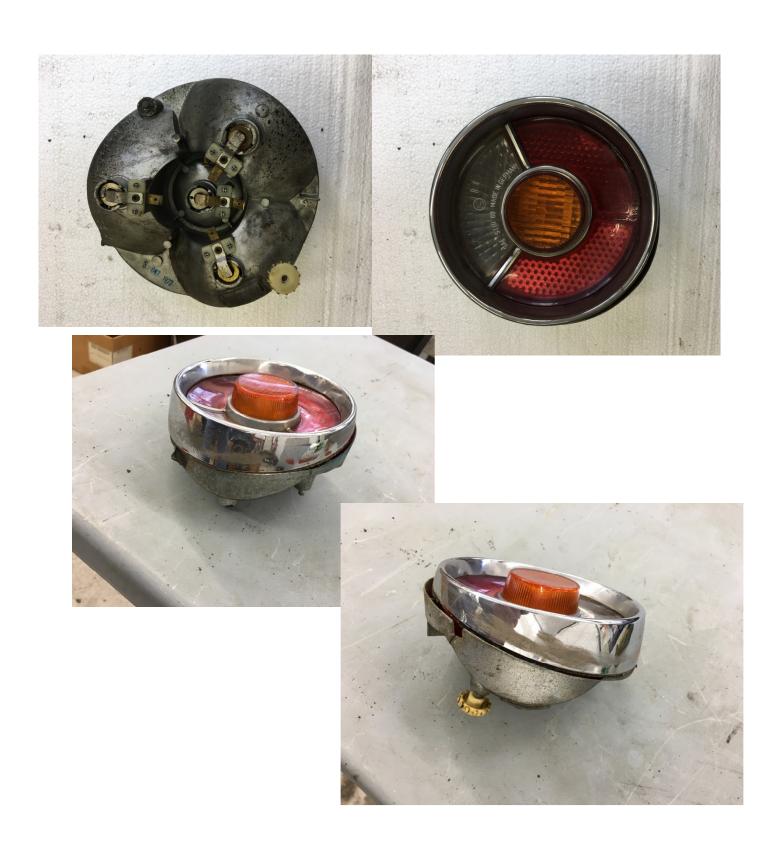

Regulators turn freely. \$50

Pair of left and right taillights. Red center lenses. Lenses good. trim fair, no pitting. Housings good but covered with paint \$150 for the pair

Right side tail light. Good condition. \$100