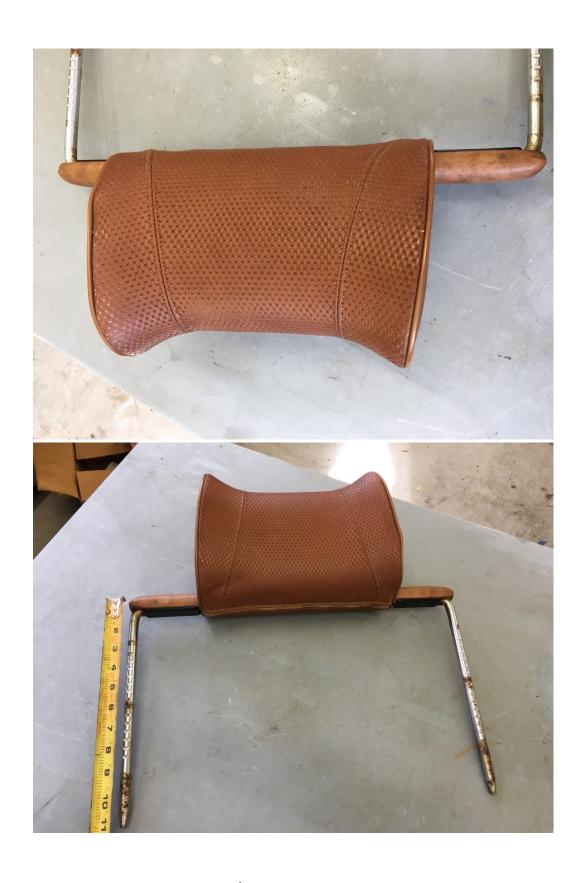

\$250 for everything

Pair of head rests \$40

One head rest \$20

One pair left and right vent window regulators \$30

Hood hardware \$40

Trunk hinges One pair \$25

Fuse box, no cover. \$20

Trunk latch \$20