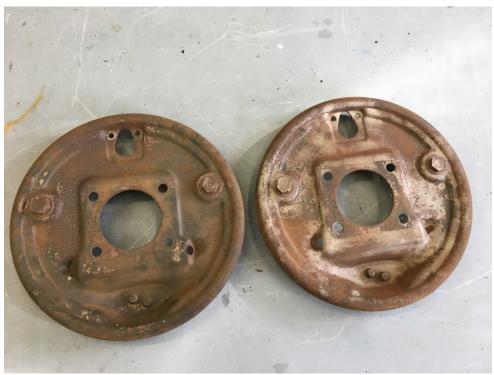

Horn \$10

Tii intake plenum \$50

Solex 36 40 pdsi carbueretor \$25

Brake fluid reservoir \$25

Brake backing plates. Adjusters turn freely. \$25

Box of parts from 6 cylinder 2.5 liter engine for E30 325i

intake manifold
motronic ECU
fuel rail
fuel injectors
Throttle body
water pump
oil pump
oil plump
oil filter mount
timing belt covers
fuel pressure regulator
and misc brackets and
hardware