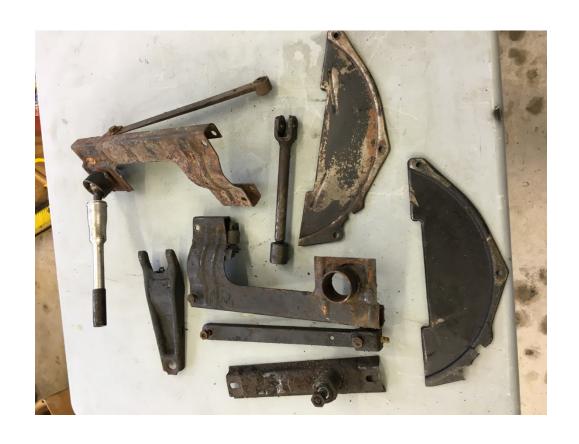

Sunroof track pieces \$25

Gas pedal Two available \$20 each

Brake booster mounting bracket \$25

Collection of miscellaneous brackets \$25

Two pieces of Accelerator linkage \$15

Collection of switches and relays \$20