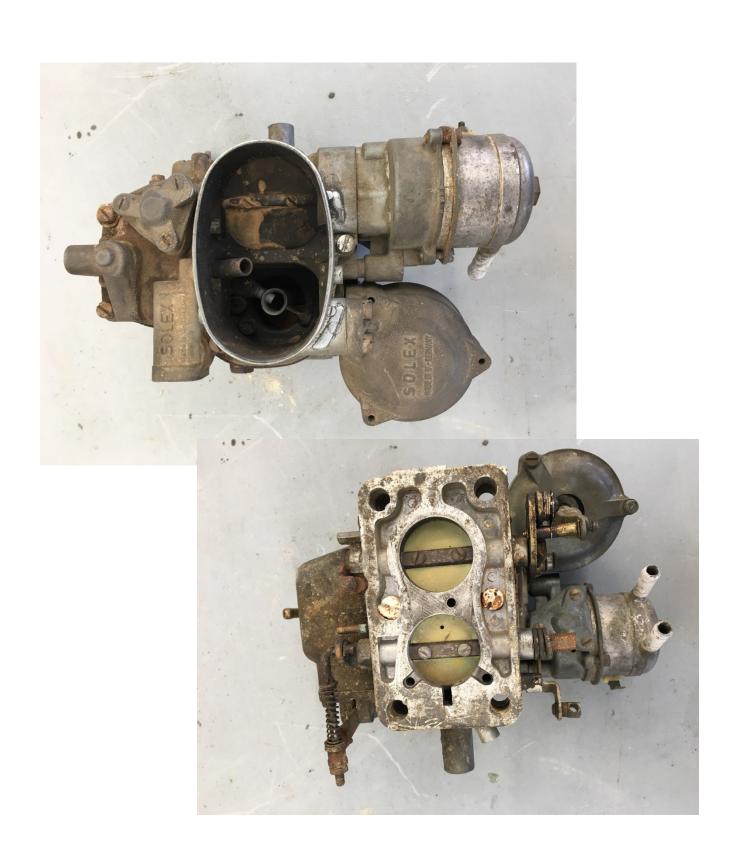

Misc trunk pieces \$10 for all 5 pieces

Solex carburetor \$25

Seat belts \$50 for everything

Fuel tank level sender Tested and working \$25

Under dash cover piece- goes at back of glovebox \$10

Under dash cover pieces \$10 each