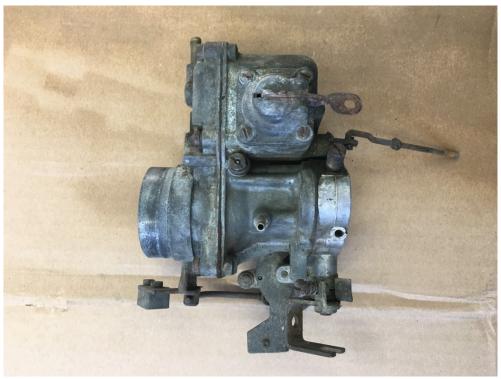

Misc trunk pieces \$10 for all 5 pieces

Solex carburetor \$25

Seat belts \$50 for everything

Fuel tank level sender Tested and working \$25

Under dash cover piece- goes at back of glovebox \$10

Under dash cover pieces \$10 each

Horn \$10

Tii intake plenum \$50

Solex 36 40 pdsi carbueretor \$25

Brake fluid reservoir \$25

Brake backing plates. Adjusters turn freely. \$25

Box of parts from 6 cylinder 2.5 liter engine for E30 325i

intake manifold
motronic ECU
fuel rail
fuel injectors
Throttle body
water pump
oil pump
oil plump
oil filter mount
timing belt covers
fuel pressure regulator
and misc brackets and
hardware