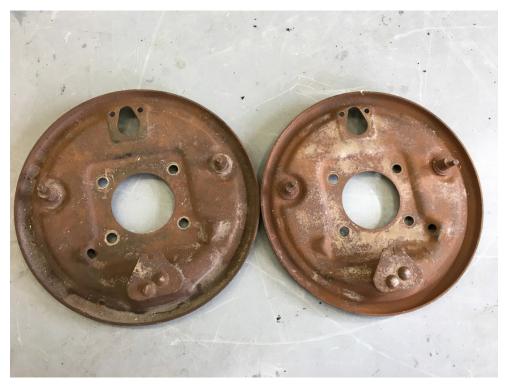

Horn \$10

Tii intake plenum \$50

Solex 36 40 pdsi carbueretor \$25

Brake fluid reservoir \$25

Brake backing plates. Adjusters turn freely. \$25

Box of parts from 6 cylinder 2.5 liter engine for E30 325i

intake manifold
motronic ECU
fuel rail
fuel injectors
Throttle body
water pump
oil pump
oil plump
oil filter mount
timing belt covers
fuel pressure regulator
and misc brackets and
hardware