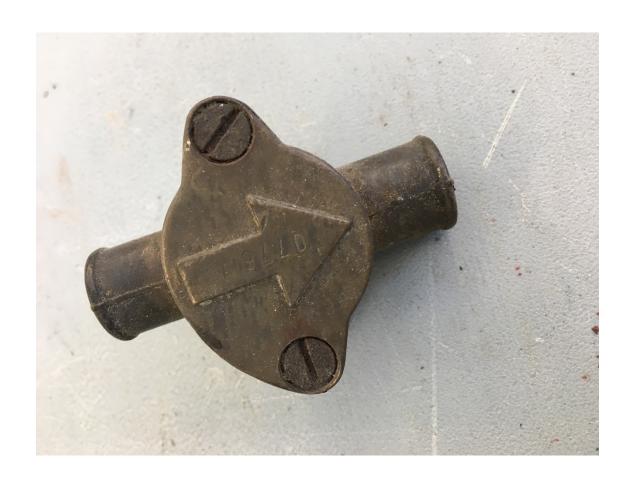

BMW 2002
Parts for sale - last update 3/9/2019
By BMW 2002 FAQ member PJP90
ppaparella@comcast.net

All items – buyer pays shipping
Payment via PayPal only (or cash in person)
I ship UPS ground. Will provide shipping cost when you provide your zip code. Shipping from a UPS Store in Edison NJ.

Parts also available for pickup in Scotch Plains NJ

When responding please reference the page number for the parts you want.

These parts are from several cars I parted out 20+ years ago. I am looking ahead towards retirement and relocation, so I want to clear out what I will no longer need and won't want to move to a new home.



Seat slider handle covers and trim \$10 for all 5 pieces



Heater valve \$10



## Parking brake handles

\$10 each with ratchet gear \$5 for the one w/o the ratchet gear



Vent windows 2 pairs available \$25 per pair



Screws for hood tension rod arms \$5 for the pair



Hood hinges \$20 for the pair



Trunk lid hinges \$10 each



Trunk lid latches \$10 each



Hood tension rod attachment brackets \$15 for the pair



Hood latch rod catches \$5 each



Hood latch rod mounts (4 per car) \$10 for 4



Hood thingies \$5 for the pair



Misc trunk pieces \$10 for all 5 pieces



Solex carburetor \$25



Seat belts \$50 for everything





Fuel tank level sender Tested and working \$25



Under dash cover piece- goes at back of glovebox \$10



Under dash cover pieces \$10 each



Steering column cover pieces \$10 each piece \$5 for set of 4 scr