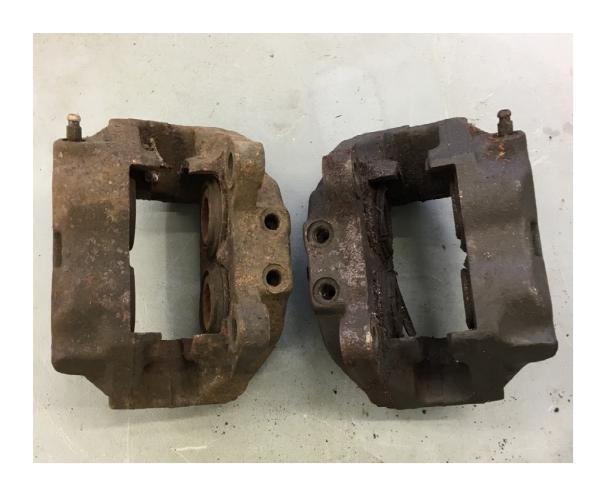

Fuse box with cover \$25

Relays and voltage regulator \$15

Throttle linkage \$10

Right side door catch \$10

Trunk lock \$10

Heater control lever \$10

One pair tii brake calipers \$100

One pair non-tii brake calipers \$75