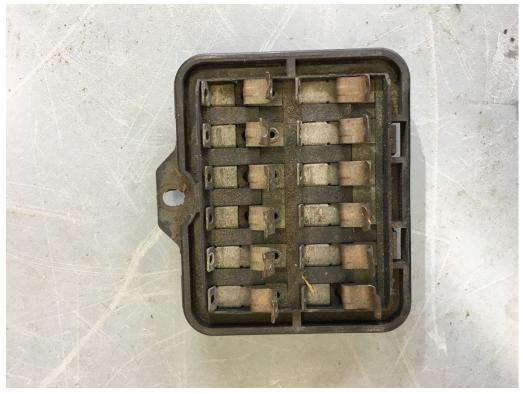

\$250 for everything

Pair of head rests \$40

One head rest \$20

One pair left and right vent window regulators \$30

Hood hardware \$40

Trunk hinges One pair \$25

Fuse box, no cover. \$20

Trunk latch \$20