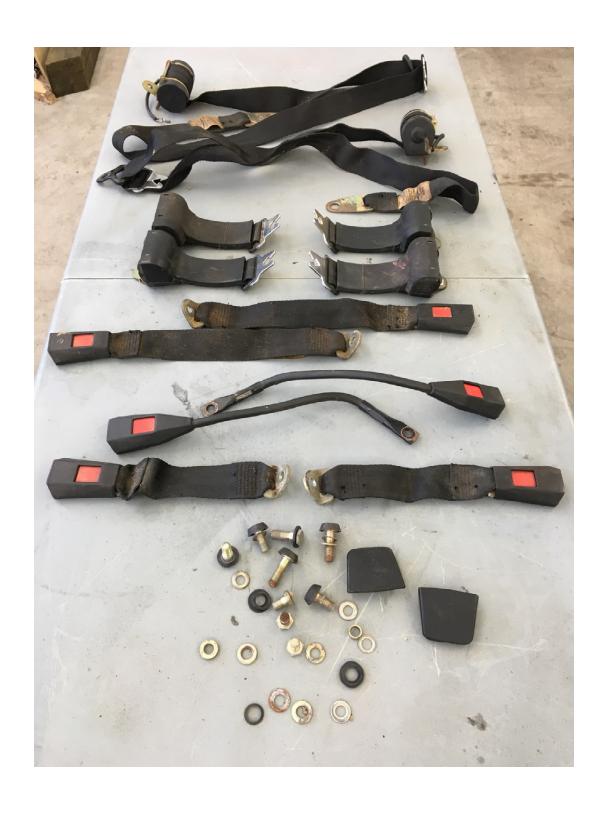

Misc trunk pieces \$10 for all 5 pieces

Solex carburetor \$25

Seat belts \$50 for everything

Fuel tank level sender Tested and working \$25

Under dash cover piece- goes at back of glovebox \$10

Under dash cover pieces \$10 each