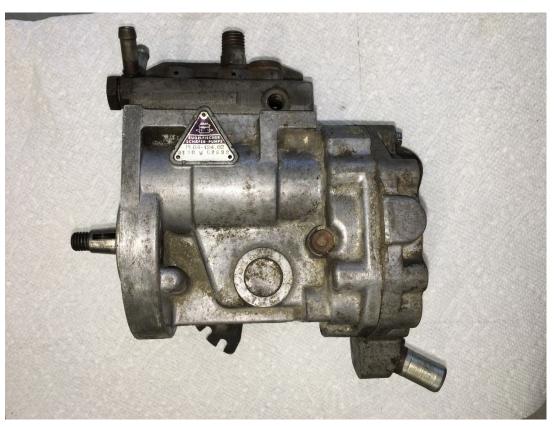

Mechanical advance distributor
Missing the gear on bottom of shaft
\$50

Kugelfischer tii fuel injection pump \$400

Ignition coil with bracket \$20

Tii fuel pump. Tested and working. \$125

Tii fuel pump with expansion tank. Tested and working. \$150