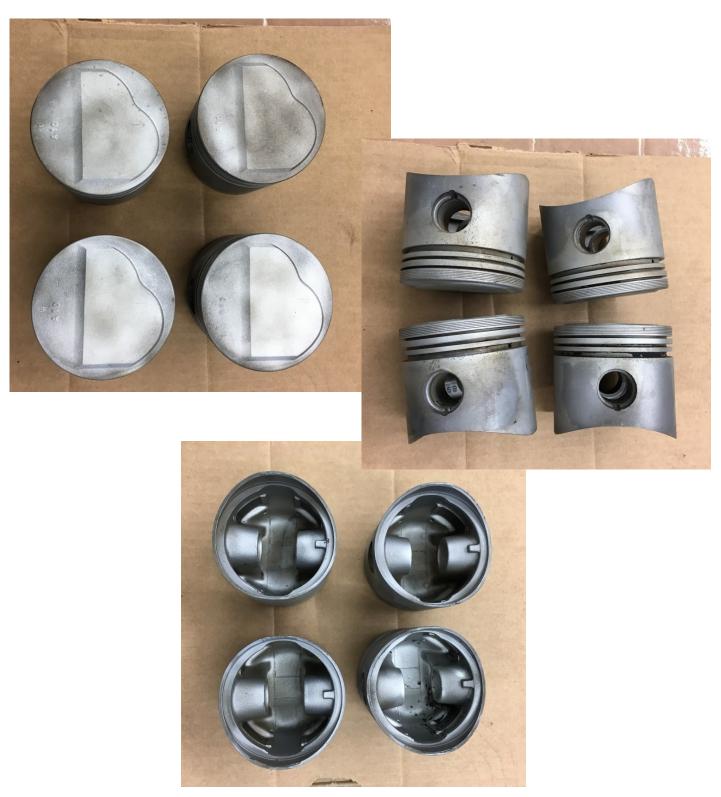

Standard bore 89 mm pistons for use with E12 cylinder head two sets available \$50 per set

Rear seat bottom – no shipping – pick up only please \$25

Rear seat back – originally dark brown. Top was repaired with a lighter brown vinyl.