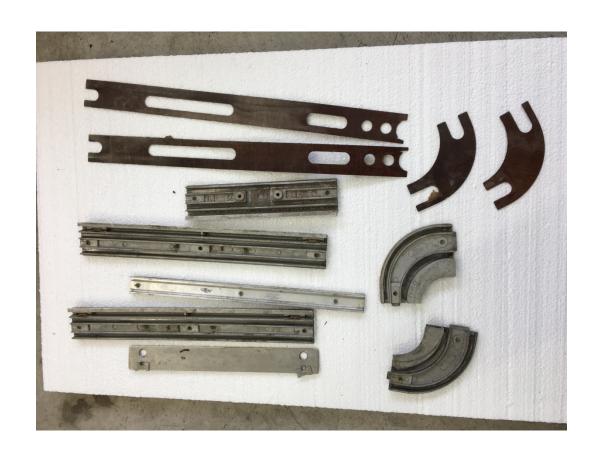

## Update: one pair left

Sun visors – two pairs L & R  $\,$  in similar condition \$25 per pair

Center console pieces Left side piece may be cracked under the vinyl cover \$25

Pair of left and right window regulators with guide rails and rollers.