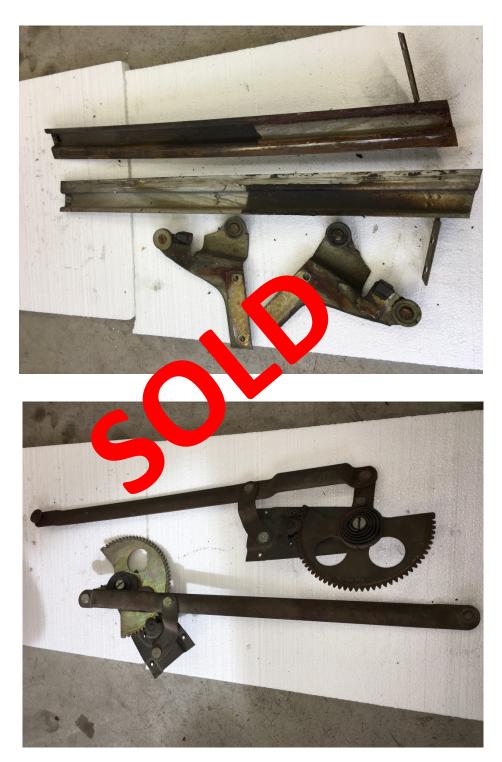

## Update: one pair left

Sun visors – two pairs L & R  $\,$  in similar condition \$25 per pair

Center console pieces Left side piece may be cracked under the vinyl cover \$25

Pair of left and right window regulators with guide rails and rollers.

Regulators turn freely. \$50

Pair of left and right taillights. Red center lenses. Lenses good. trim fair, no pitting. Housings good but covered with paint \$150 for the pair

Right side tail light. Good condition. \$100