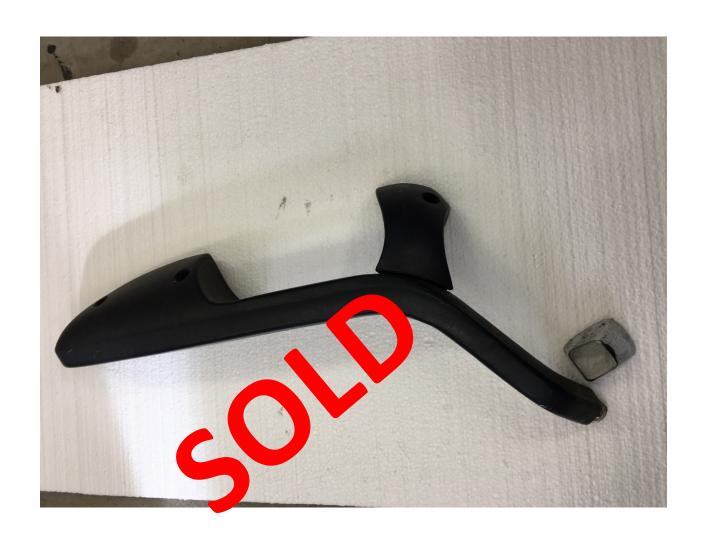

Right side taillight gasket \$10

Sunroof crank handle \$15

Air intake diverter \$20

Collection of interior parts \$25

Black driver side door arm rest \$20

Pair of right and left exterior door handles \$50

Cover for underside of steering column \$10 (larger piece sold)