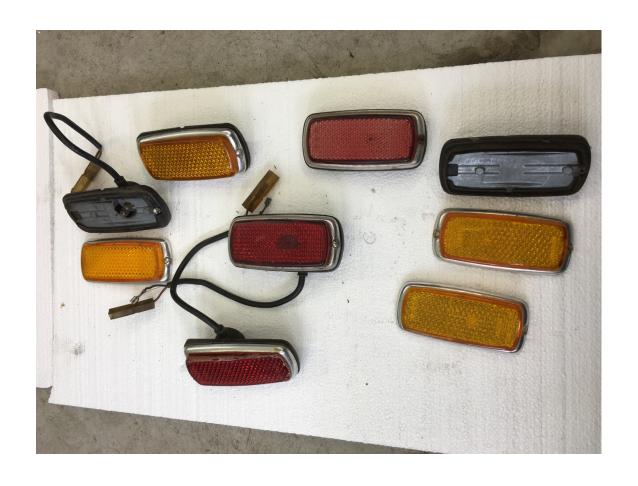

Collection of side marker lights and reflectors. \$50

Door lock rods – one pair left and right \$10

Brake fluid reservoir \$25

Windshield washer bottle \$20

Fuel tank vent bottle \$20

Bumper over-riders \$25 for all 3