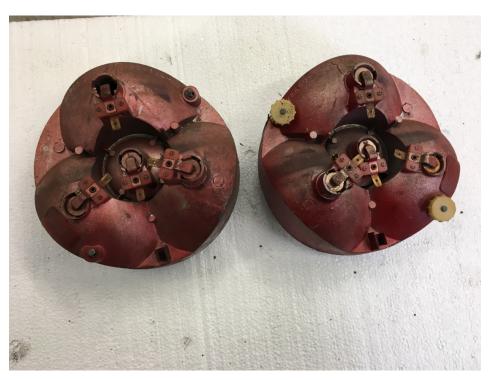

Collection of side marker lights and reflectors. \$50

Door lock rods – one pair left and right \$10

Brake fluid reservoir \$25

Windshield washer bottle \$20

Fuel tank vent bottle \$20

Bumper over-riders \$25 for all 3