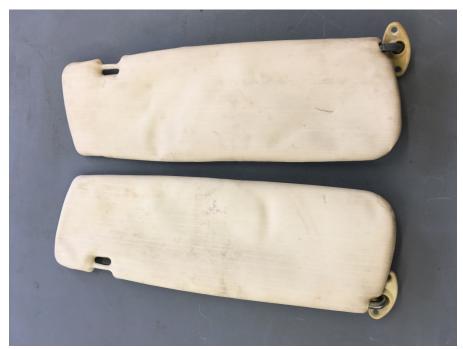

\$250 for everything

Pair of head rests \$40

One head rest \$20

One pair left and right vent window regulators \$30

Hood hardware \$40

Trunk hinges One pair \$25

Fuse box, no cover. \$20

Trunk latch \$20