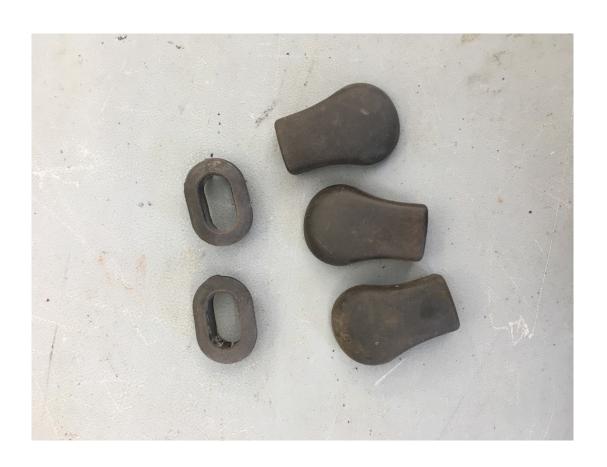

BMW 2002
Parts for sale - last update 3/9/2019
By BMW 2002 FAQ member PJP90
ppaparella@comcast.net

All items – buyer pays shipping
Payment via PayPal only (or cash in person)
I ship UPS ground. Will provide shipping cost when you provide your zip code. Shipping from a UPS Store in Edison NJ.

Parts also available for pickup in Scotch Plains NJ

When responding please reference the page number for the parts you want.

These parts are from several cars I parted out 20+ years ago. I am looking ahead towards retirement and relocation, so I want to clear out what I will no longer need and won't want to move to a new home.



Seat slider handle covers and trim \$10 for all 5 pieces



Heater valve \$10



## Parking brake handles

\$10 each with ratchet gear \$5 for the one w/o the ratchet gear



Vent windows 2 pairs available \$25 per pair



Screws for hood tension rod arms \$5 for the pair



Hood hinges \$20 for the pair



Trunk lid hinges \$10 each



Trunk lid latches \$10 each



Hood tension rod attachment brackets \$15 for the pair



Hood latch rod catches \$5 each



Hood latch rod mounts (4 per car) \$10 for 4



Hood thingies \$5 for the pair



Misc trunk pieces \$10 for all 5 pieces



Solex carburetor \$25



Seat belts \$50 for everything





Fuel tank level sender Tested and working \$25



Under dash cover piece- goes at back of glovebox \$10



Under dash cover pieces \$10 each



Steer