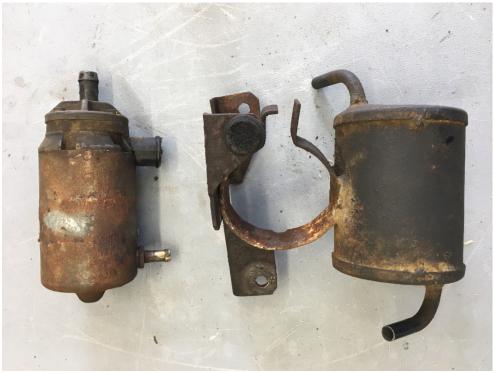

Mechanical advance distributor
Missing the gear on bottom of shaft
\$50

Kugelfischer tii fuel injection pump \$400

Ignition coil with bracket \$20

Tii fuel pump. Tested and working. \$125

Tii fuel pump with expansion tank. Tested and working. \$150