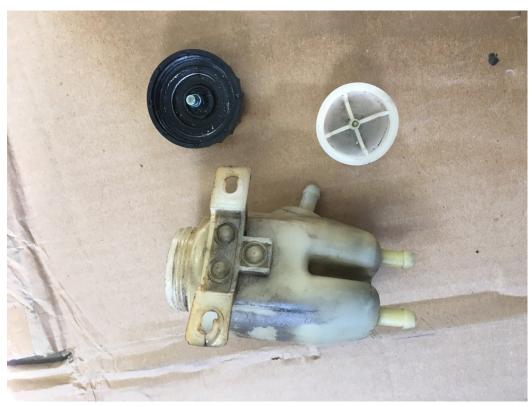

Collection of side marker lights and reflectors. \$50

Door lock rods – one pair left and right \$10

Brake fluid reservoir \$25

Windshield washer bottle \$20

Fuel tank vent bottle \$20

Bumper over-riders \$25 for all 3