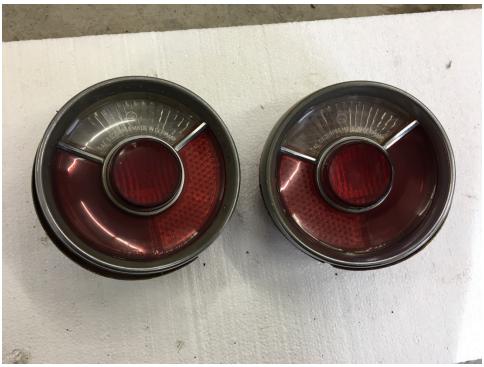

Regulators turn freely. \$50

Pair of left and right taillights. Red center lenses. Lenses good. trim fair, no pitting. Housings good but covered with paint \$150 for the pair

Right side tail light. Good condition. \$100