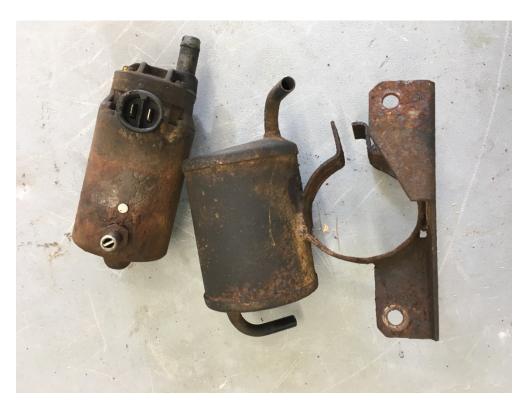

Collection of side marker lights and reflectors. \$50

Door lock rods – one pair left and right \$10

Brake fluid reservoir \$25

Windshield washer bottle \$20

Fuel tank vent bottle \$20

Bumper over-riders \$25 for all 3