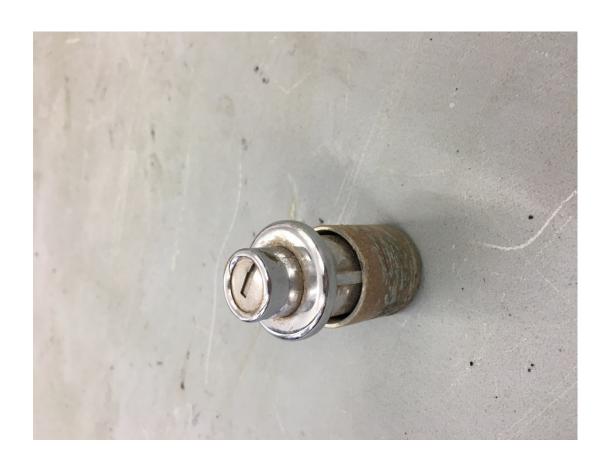

Right side taillight gasket \$10

Sunroof crank handle \$15

Air intake diverter \$20

Collection of interior parts \$25

Black driver side door arm rest \$20

Pair of right and left exterior door handles \$50

Cover for underside of steering column \$10 (larger piece sold)