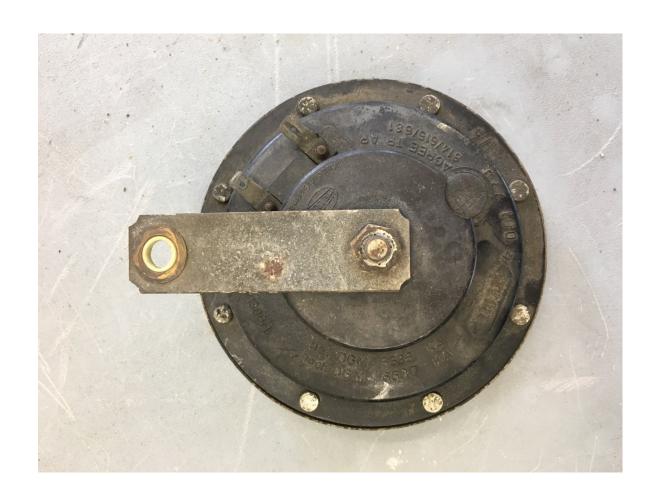

Sunroof track pieces \$25

Gas pedal Two available \$20 each

Brake booster mounting bracket \$25

Collection of miscellaneous brackets \$25

Two pieces of Accelerator linkage \$15

Collection of switches and relays \$20