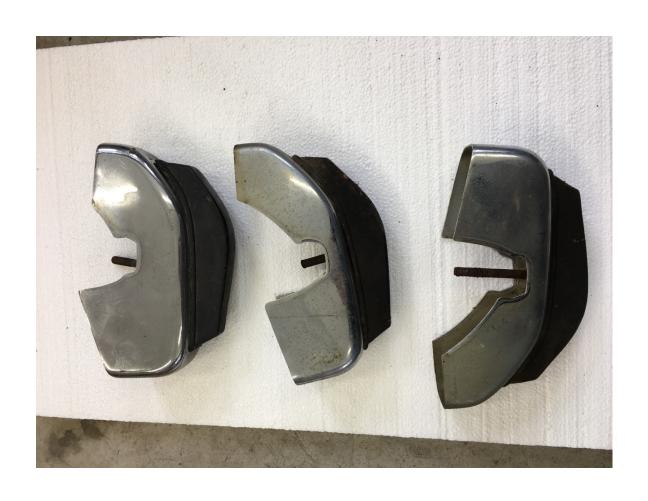

Collection of side marker lights and reflectors. \$50

Door lock rods – one pair left and right \$10

Brake fluid reservoir \$25

Windshield washer bottle \$20

Fuel tank vent bottle \$20

Bumper over-riders \$25 for all 3