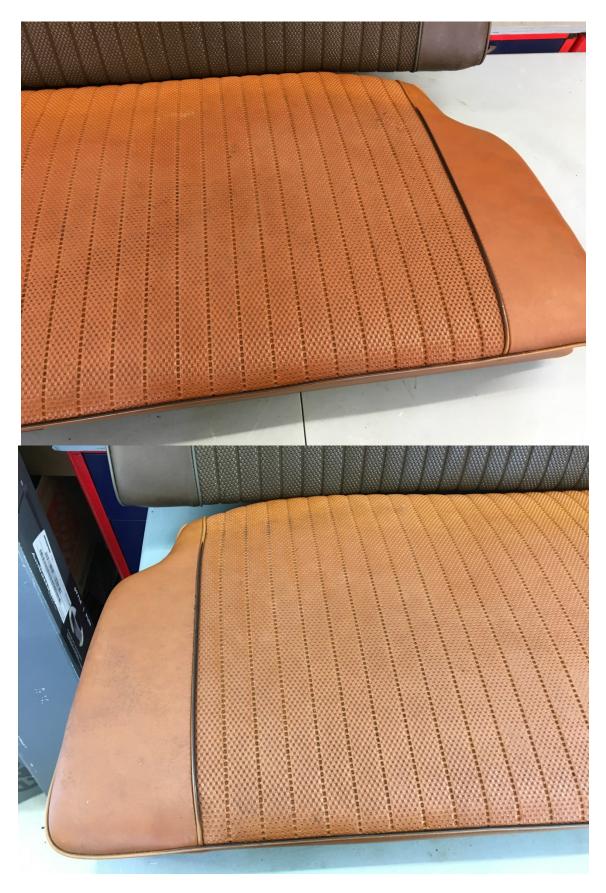

Standard bore 89 mm pistons for use with E12 cylinder head two sets available \$50 per set

Rear seat bottom – no shipping – pick up only please \$25

Rear seat back – originally dark brown. Top was repaired with a lighter brown vinyl.