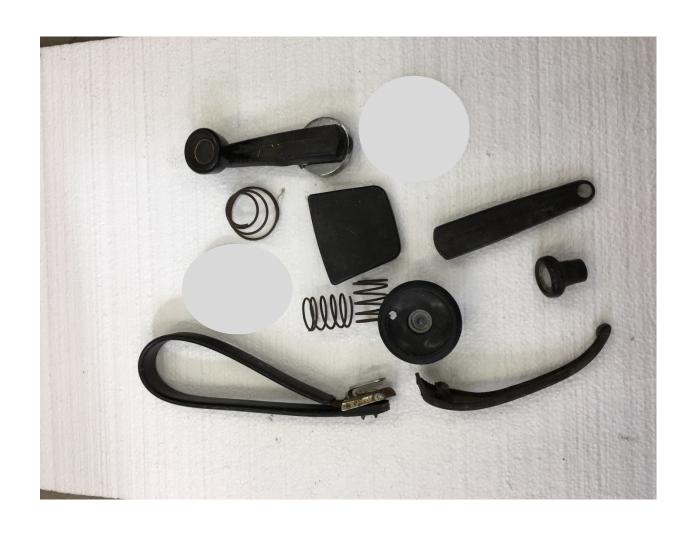

Seat slider handle covers and trim \$10 for all 5 pieces

Heater valve \$10

## Parking brake handles

\$10 each with ratchet gear \$5 for the one w/o the ratchet gear

Vent windows 2 pairs available \$25 per pair

Screws for hood tension rod arms \$5 for the pair

Hood hinges \$20 for the pair