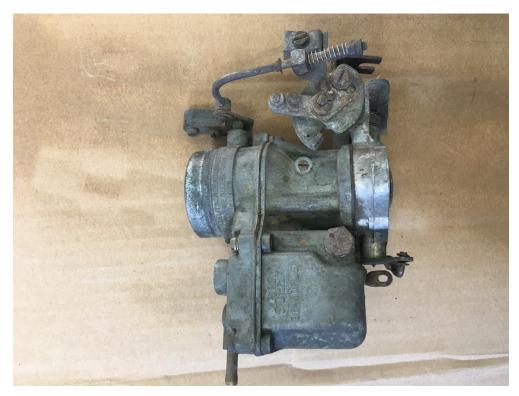

Horn \$10

Tii intake plenum \$50

Solex 36 40 pdsi carbueretor \$25

Brake fluid reservoir \$25

Brake backing plates. Adjusters turn freely. \$25

Box of parts from 6 cylinder 2.5 liter engine for E30 325i

intake manifold
motronic ECU
fuel rail
fuel injectors
Throttle body
water pump
oil pump
oil plump
oil filter mount
timing belt covers
fuel pressure regulator
and misc brackets and
hardware