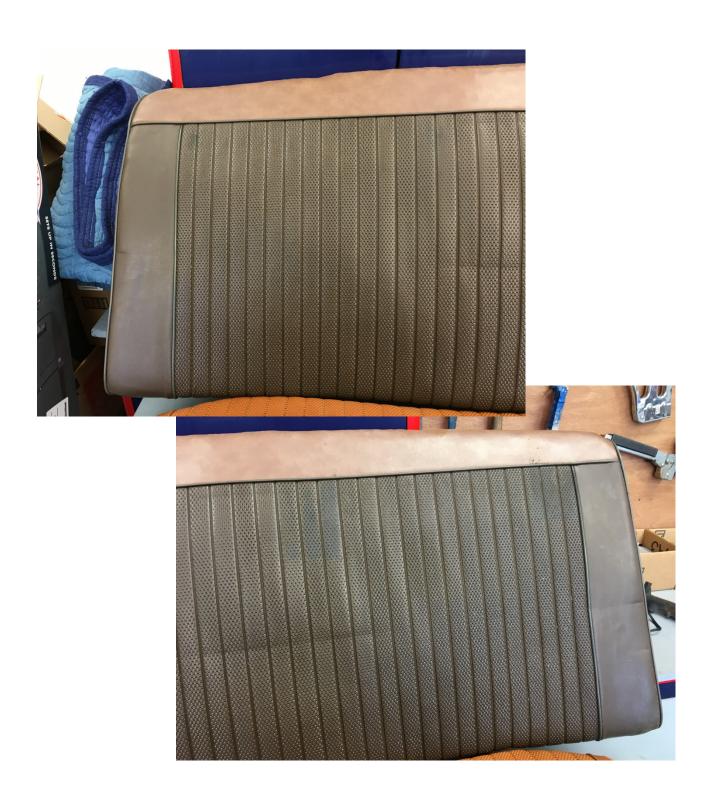

Standard bore 89 mm pistons for use with E12 cylinder head two sets available \$50 per set

Rear seat bottom – no shipping – pick up only please \$25

Rear seat back – originally dark brown. Top was repaired with a lighter brown vinyl.

\$10. pick up only, no shipping