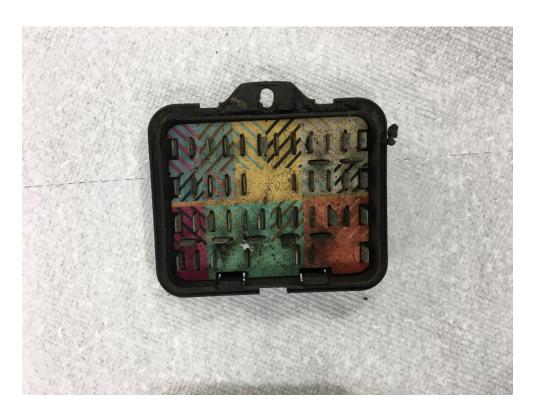

Fuse box with cover \$25

Relays and voltage regulator \$15

Throttle linkage \$10

Right side door catch \$10

Trunk lock \$10

Heater control lever \$10

One pair tii brake calipers \$100

One pair non-tii brake calipers \$75