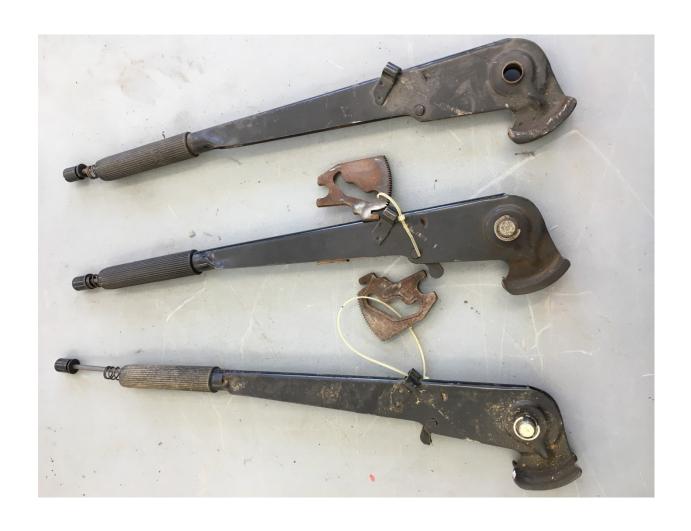

## Parking brake handles

\$10 each with ratchet gear \$5 for the one w/o the ratchet gear

Vent windows 2 pairs available \$25 per pair

Screws for hood tension rod arms \$5 for the pair

Hood hinges \$20 for the pair