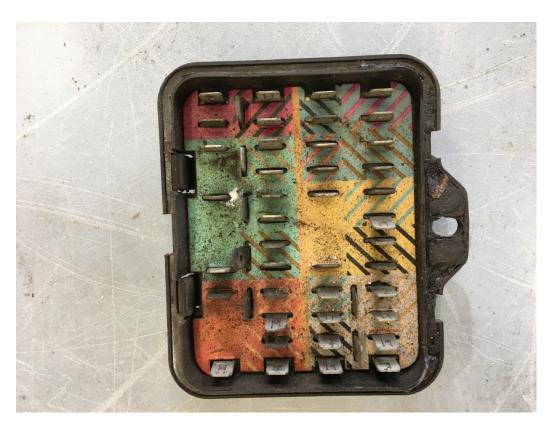

Fuse box with cover \$25

Relays and voltage regulator \$15

Throttle linkage \$10

Right side door catch \$10

Trunk lock \$10

Heater control lever \$10

One pair tii brake calipers \$100

One pair non-tii brake calipers \$75