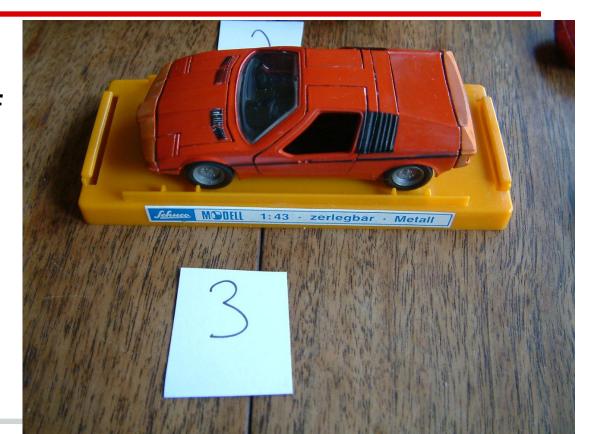

## 1/32 Slot Car by Carrera (2)

Classic 1/43
Schuco diecast of the turbo.

Classic 1/43
Schuco diecast of the turbo.

engine compartment 2002tii turbocharged motor.

Detail of that sweet 2002tii turbocharged motor.