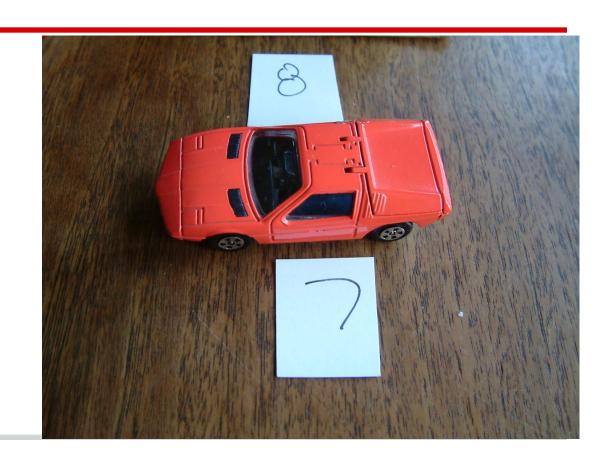

#### 1/64 Ertl Diecast (7) Orange

Ertl Replica Series 1/64th scale BMW Turbo Coupe M-1

There are 2 of these, one open (7) and one in box (8)

Rear deck opens.

Doors are not designed to open.

#### 1/64 Ertl Diecast (7) Orange