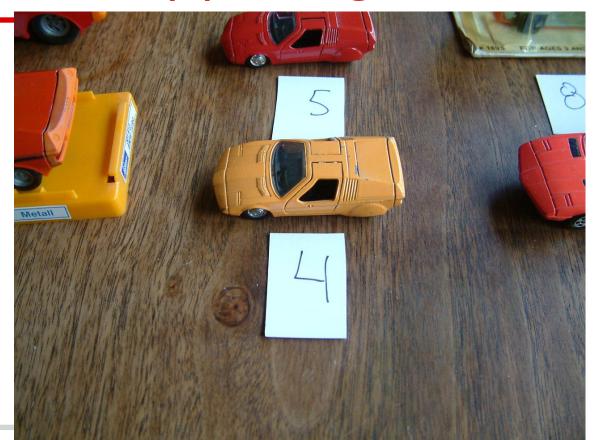

#### 1/66 Schuco Diecast (4) Orange

doors open.

This is the other Prototype car as indicated by the rear side skirts that are not on 1/43 model.

#### 1/66 Schuco Diecast (4) Orange

**Bottom** 

There are two of these REI cars. (5 and 6)