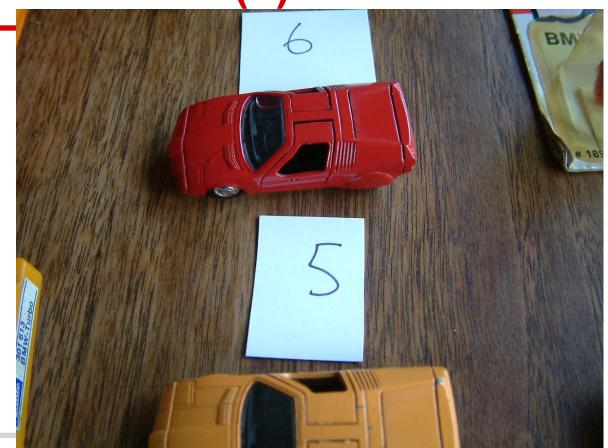

## 1/66 REI Diecast (5) Red

Bottom
PZF.manaus
MD. Brasileira
No 301864

There are two of these Red REI cars (

5 and 6)

6 has a box

5 is a darker red

Bottom
PZF.manaus
MD. Brasileira
No 301864

http://www.kbickford.com/AlphaR.html