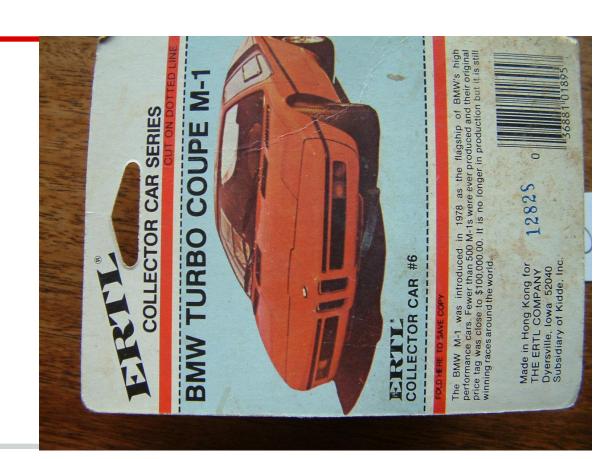

#### 1/64 Ertl Diecast (8) Orange

**Back of box** 

Ertl Replica Series 1/64th scale BMW Turbo Coupe M-1

There are 2 of these, one open (7) and one in box (8)