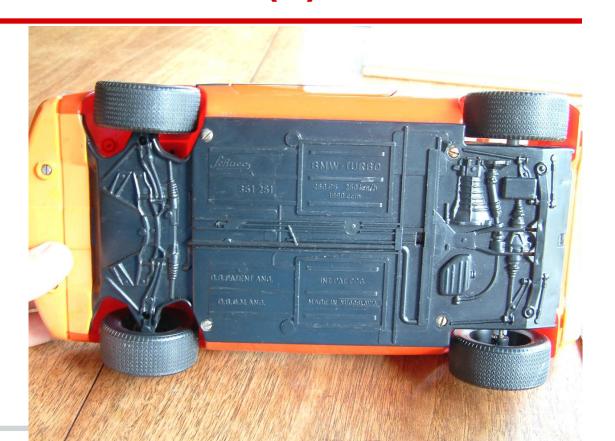

#### 14x7 inches

Doors open.

Crack in windshield

Nubs broken on passenger
door and rear deck lid.

**Bottom** detail accurate suspensio n and transverse motor etc.

Electric motor in place.

no remote which is what held the batteries.