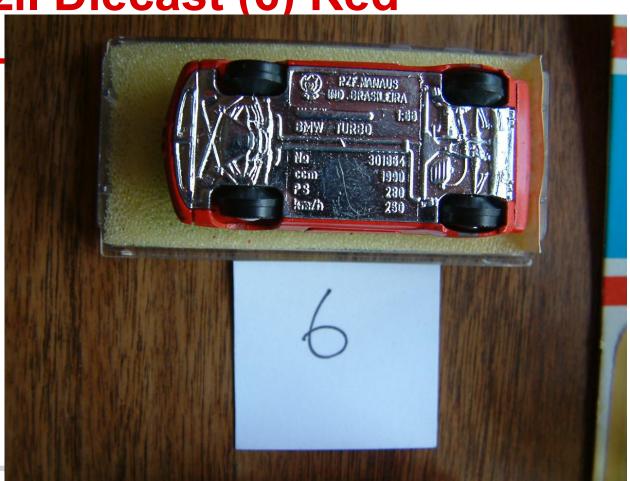

## 1/66 REI Diecast (5) Red

Bottom
PZF.manaus
MD. Brasileira
No 301864

There are two of these Red REI cars (

5 and 6)

6 has a box

5 is a darker red

Bottom
PZF.manaus
MD. Brasileira
No 301864

http://www.kbickford.com/AlphaR.html

#### PZF.manaus MD. Brasileira No 301864

http://www.kbickford.com/AlphaR.html Brinquedos ("toys") REI, a division of

Alfema with a factory in Manaus, produced a wide range of toys in Brazil. Their dicast line in both 1:43 and 1:66 came from dies purchased from Schuco.