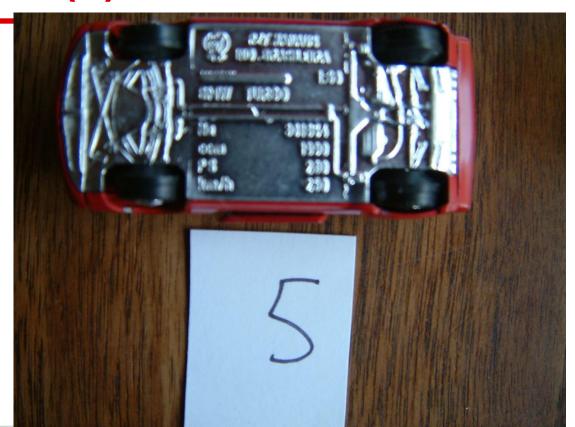

## 1/66 REI Diecast (5) Red

Bottom
PZF.manaus
MD. Brasileira
No 301864

There are two of these Red REI cars (

5 and 6)

6 has a box

5 is a darker red

Bottom
PZF.manaus
MD. Brasileira
No 301864

http://www.kbickford.com/AlphaR.html

#### PZF.manaus MD. Brasileira No 301864

http://www.kbickford.com/AlphaR.html Brinquedos ("toys") REI, a division of

Alfema with a factory in Manaus, produced a wide range of toys in Brazil. Their dicast line in both 1:43 and 1:66 came from dies purchased from Schuco.