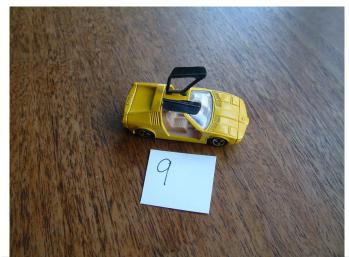

\_cat alog 1.JPG



#### 1/64 Ertl Diecast (7) Orange

Ertl Replica Series 1/64th scale BMW Turbo Coupe M-1

There are 2 of these, one open (7) and one in box (8)

Rear deck opens.

Doors are not designed to open.



#### 1/64 Ertl Diecast (7) Orange

#### **Bottom**

Ertl Replica Series 1/64th scale BMW Turbo Coupe M-1

There are 2 of these, one open (7) and one in box (8)



#### 1/64 Ertl Diecast (8) Orange

Front of box

Ertl Replica Series 1/64th scale BMW Turbo Coupe M-1

There are 2 of these, one open (7) and one in box (8)



#### 1/64 Ertl Diecast (8) Orange

**Back of box** 

Ertl Replica Series 1/64th scale BMW Turbo Coupe M-1

There are 2 of these, one open (7) and one in box (8)



#### 1/66 Majorette Diecast (8) Yellow

Plastic doors open

VINTAGE MAJORETTE BMW TURBO No 217





#### 1/66 Majorette Diecast (9) Yellow

#### **Bottom**

VINTAGE MAJORETTE BMW TURBO No 217 -



#### ReCap

- 1 poster
- 1 Automobile quarterly

7 diecast cars



1 1/32 slot car

1 1/18 motorized car





#### Pricing and contact information

\$450 for all

Contact rdaley3@aol.com