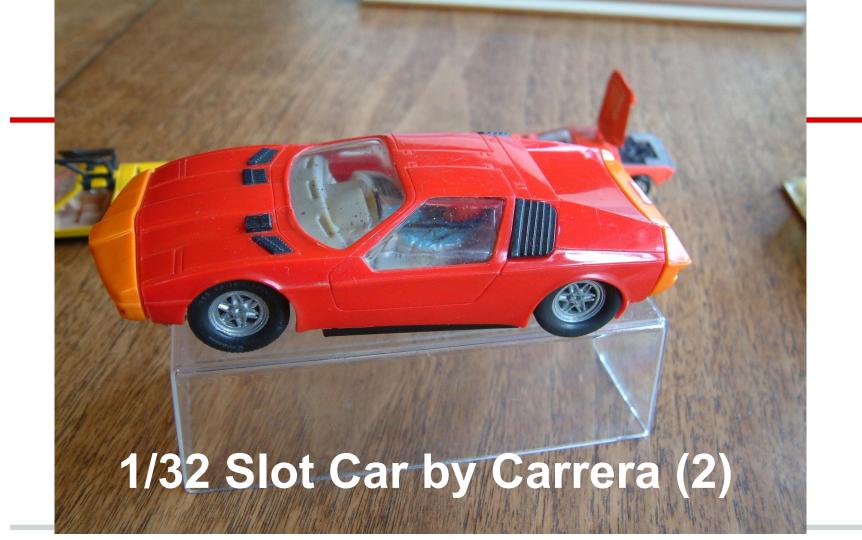

#### 1/32 Slot Car by Carrera (2)

This is a working slot car that has been run on the track. Nice driver detail.