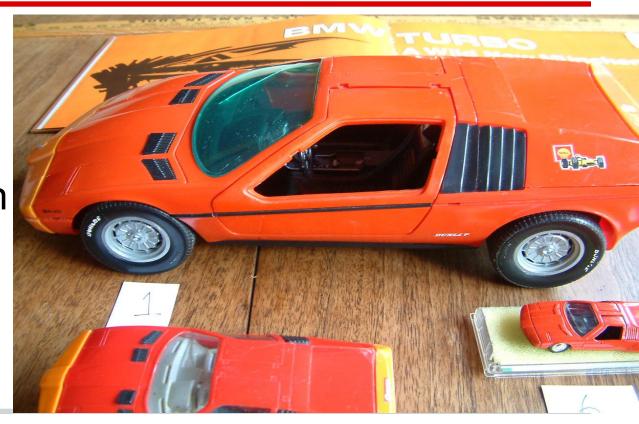

## **Automobile Quarterly**

Design with rear fender skirts

This is a fun display piece but does not run and has some broken hinges that you will see.

#### 14x7 inches

Doors open.

Crack in windshield

Nubs broken on passenger
door and rear deck lid.

**Bottom** detail accurate suspensio n and transverse motor etc.

Electric motor in place.

no remote which is what held the batteries.