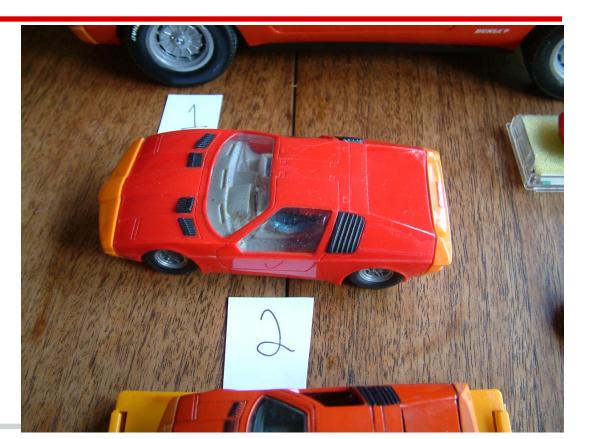

#### 1/32 Slot Car by Carrera (2)

This is a working slot car that has been run on the track. Nice driver detail.