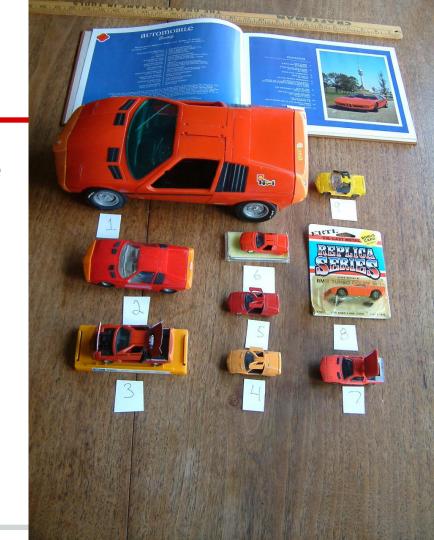

#### The collection consists of:

- 1 poster
- 1 Automobile quarterly
- 7 diecast cars
- 1 1/32 slot car
- 1 1/18 motorized car

#### 1/32 Slot Car by Carrera (2)

This is a working slot car that has been run on the track. Nice driver detail.

#### 1/66 Schuco Diecast (4) Orange

doors open.

This is the other Prototype car as indicated by the rear side skirts that are not on 1/43 model.

#### 1/66 Schuco Diecast (4) Orange

**Bottom** 

There are two of these REI cars. (5 and 6)

## 1/66 REI Diecast (5) Red

Bottom
PZF.manaus
MD. Brasileira
No 301864

There are two of these Red REI cars (

5 and 6)

6 has a box

5 is a darker red

Bottom
PZF.manaus
MD. Brasileira
No 301864

http://www.kbickford.com/AlphaR.html

#### 1/64 Ertl Diecast (7) Orange

Ertl Replica Series 1/64th scale BMW Turbo Coupe M-1

There are 2 of these, one open (7) and one in box (8)

Rear deck opens.

Doors are not designed to open.

#### 1/66 Majorette Diecast (8) Yellow

Plastic doors open

VINTAGE MAJORETTE BMW TURBO No 217