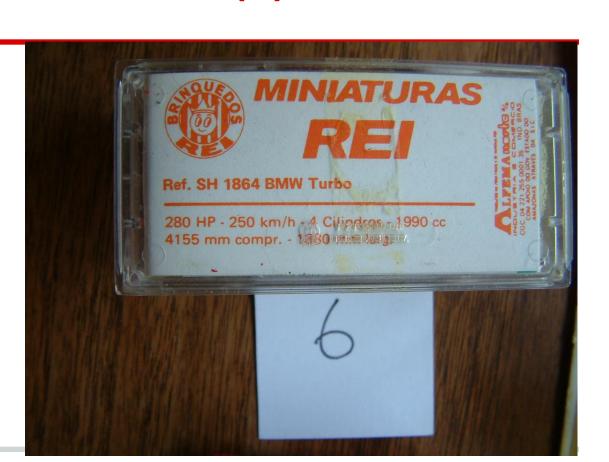

#### http://www.kbickford.com/AlphaR.html

Brinquedos ("toys") REI, a division of Alfema with a factory in Manaus, produced a wide range of toys in Brazil. Their dicast line in both 1:43 and 1:66 came from dies purchased from Schuco.

Brinquedos ("toys") REI, a division of Alfema with a factory in Manaus, produced a wide range of toys in Brazil. Their dicast line in both 1:43 and 1:66 came from dies purchased from Schuco.

http://www.kbickford.com/images/rei\_cat alog 1.JPG