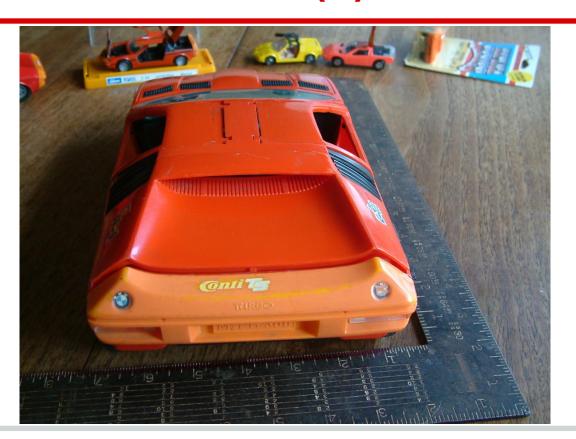

#### 14x7 inches

Doors open.

Crack in windshield

Nubs broken on passenger
door and rear deck lid.

**Bottom** detail accurate suspensio n and transverse motor etc.

Electric motor in place.

no remote which is what held the batteries.