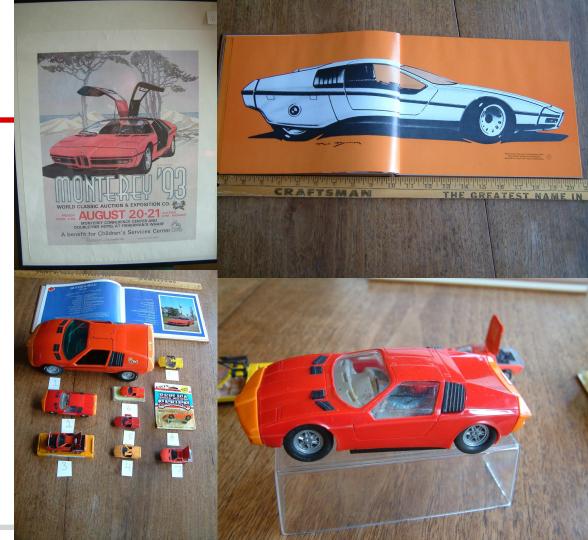

#### **Monterey Poster (11)**

This is an original and authentic poster from Monterey CA.

## Automobile Quarterly

Notice the 2002 Tii Motor.

Also the first appearance of the bottle cap alloy wheels that next appeared as the alloy option on the late model 2002s and the 2002 Turbo.

## **Automobile Quarterly**

Design with rear fender skirts

This is a fun display piece but does not run and has some broken hinges that you will see.

#### The collection consists of:

- 1 poster
- 1 Automobile quarterly
- 7 diecast cars
- 1 1/32 slot car
- 1 1/18 motorized car