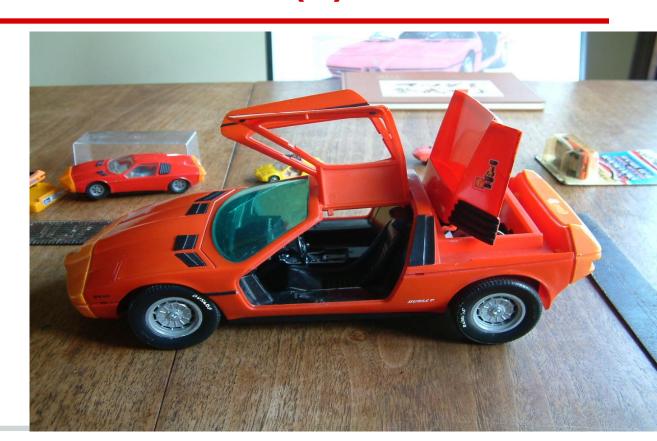

## **Automobile Quarterly**

Design with rear fender skirts

This is a fun display piece but does not run and has some broken hinges that you will see.

#### 14x7 inches

Doors open.

Crack in windshield

Nubs broken on passenger
door and rear deck lid.

**Bottom** detail accurate suspensio n and transverse motor etc.

Electric motor in place.

no remote which is what held the batteries.