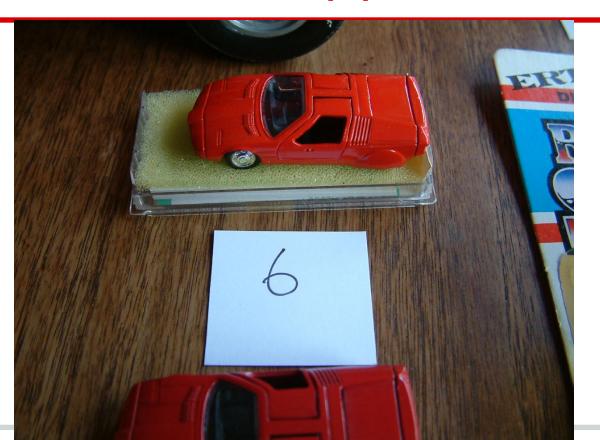

#### 1/66 Schuco Diecast (4) Orange

**Bottom** 

There are two of these REI cars. (5 and 6)

## 1/66 REI Diecast (5) Red

Bottom
PZF.manaus
MD. Brasileira
No 301864

There are two of these Red REI cars (

5 and 6)

6 has a box

5 is a darker red

Bottom
PZF.manaus
MD. Brasileira
No 301864

http://www.kbickford.com/AlphaR.html