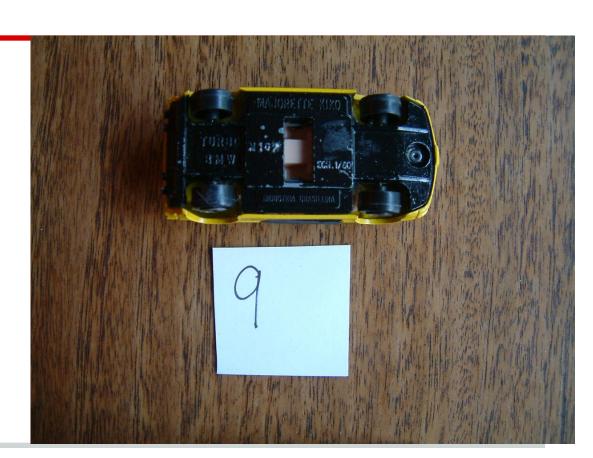

oupe M-1

There are 2 of these, one open (7) and one in box (8)

Rear deck opens.

Doors are not designed to open.



#### 1/64 Ertl Diecast (7) Orange

#### **Bottom**

Ertl Replica Series 1/64th scale BMW Turbo Coupe M-1

There are 2 of these, one open (7) and one in box (8)



#### 1/64 Ertl Diecast (8) Orange

Front of box

Ertl Replica Series 1/64th scale BMW Turbo Coupe M-1

There are 2 of these, one open (7) and one in box (8)



#### 1/64 Ertl Diecast (8) Orange

**Back of box** 

Ertl Replica Series 1/64th scale BMW Turbo Coupe M-1

There are 2 of these, one open (7) and one in box (8)



#### 1/66 Majorette Diecast (8) Yellow

Plastic doors open

VINTAGE MAJORETTE BMW TURBO No 217





#### 1/66 Majorette Diecast (9) Yellow

#### **Bottom**

VINTAGE MAJORETTE BMW TURBO No 217 -



#### ReCap

- 1 poster
- 1 Automobile quarterly

7 diecast cars



1 1/32 slot car

1 1/18 motorized car





#### Pricing and contact information

\$450 for all

Contact rdaley3@aol.com