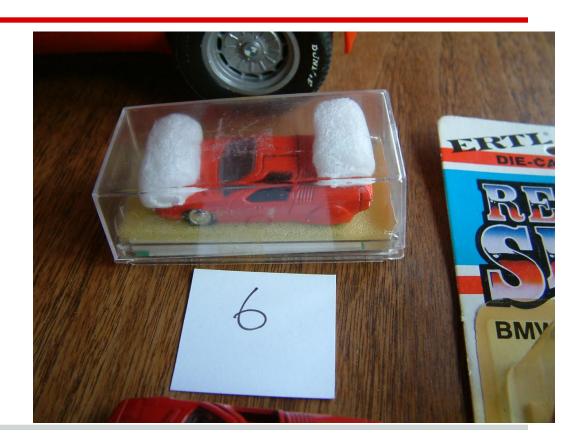

#### 1/66 Schuco Diecast (4) Orange

**Bottom** 

There are two of these REI cars. (5 and 6)

## 1/66 REI Diecast (5) Red

Bottom
PZF.manaus
MD. Brasileira
No 301864

There are two of these Red REI cars (

5 and 6)

6 has a box

5 is a darker red

Bottom
PZF.manaus
MD. Brasileira
No 301864

http://www.kbickford.com/AlphaR.html