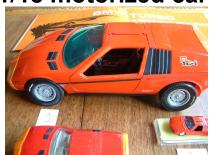

#### The collection consists of:

- 1 poster
- 1 Automobile quarterly
- 7 diecast cars
- 1 1/32 slot car
- 1 1/18 motorized car

#### 14x7 inches

Doors open.

Crack in windshield

Nubs broken on passenger
door and rear deck lid.

**Bottom** detail accurate suspensio n and transverse motor etc.

Electric motor in place.

no remote which is what held the batteries.