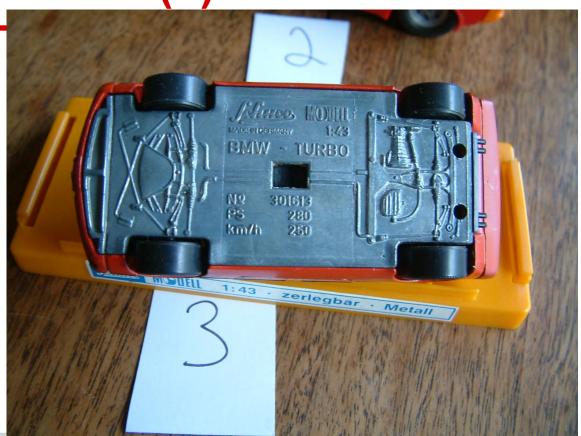

## 1/32 Slot Car by Carrera (2)

Classic 1/43
Schuco diecast of the turbo.

Classic 1/43
Schuco diecast of the turbo.

engine compartment 2002tii turbocharged motor.

Detail of that sweet 2002tii turbocharged motor.