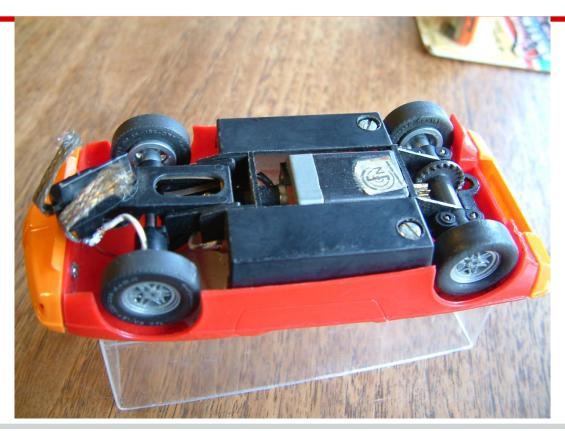

#### 1/32 Slot Car by Carrera (2)

This is a working slot car that has been run on the track. Nice driver detail.

## 1/32 Slot Car by Carrera (2)

Classic 1/43
Schuco diecast of the turbo.

Classic 1/43
Schuco diecast of the turbo.

engine compartment 2002tii turbocharged motor.

Detail of that sweet 2002tii turbocharged motor.