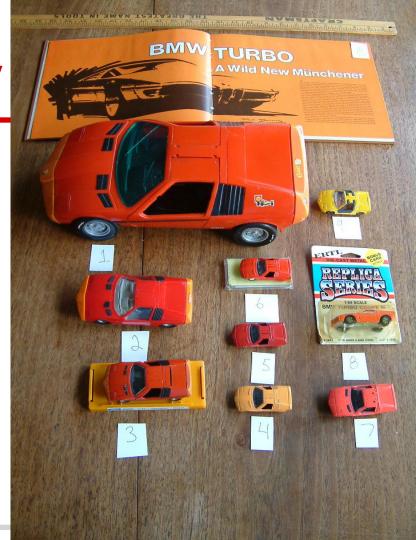

#### The collection consists of:

- 1 poster
- 1 Automobile quarterly
- 7 diecast cars
- 1 1/32 slot car
- 1 1/18 motorized car

#### 1/32 Slot Car by Carrera (2)

This is a working slot car that has been run on the track. Nice driver detail.

#### 1/66 Schuco Diecast (4) Orange

doors open.

This is the other Prototype car as indicated by the rear side skirts that are not on 1/43 model.

#### 1/66 Schuco Diecast (4) Orange

**Bottom** 

There are two of these REI cars. (5 and 6)

## 1/66 REI Diecast (5) Red

Bottom
PZF.manaus
MD. Brasileira
No 301864

There are two of these Red REI cars (

5 and 6)

6 has a box

5 is a darker red

Bottom
PZF.manaus
MD. Brasileira
No 301864

http://www.kbickford.com/AlphaR.html

#### 1/64 Ertl Diecast (7) Orange

Ertl Replica Series 1/64th scale BMW Turbo Coupe M-1

There are 2 of these, one open (7) and one in box (8)

Rear deck opens.

Doors are not designed to open.

#### 1/66 Majorette Diecast (8) Yellow

Plastic doors open

VINTAGE MAJORETTE BMW TURBO No 217