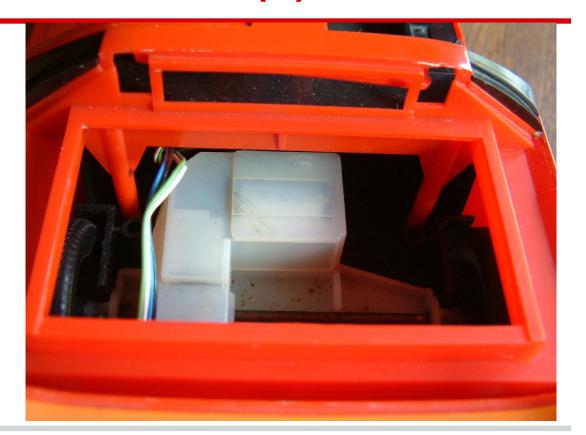

#### 14x7 inches

Doors open.

Crack in windshield

Nubs broken on passenger
door and rear deck lid.

**Bottom** detail accurate suspensio n and transverse motor etc.

Electric motor in place.

no remote which is what held the batteries.