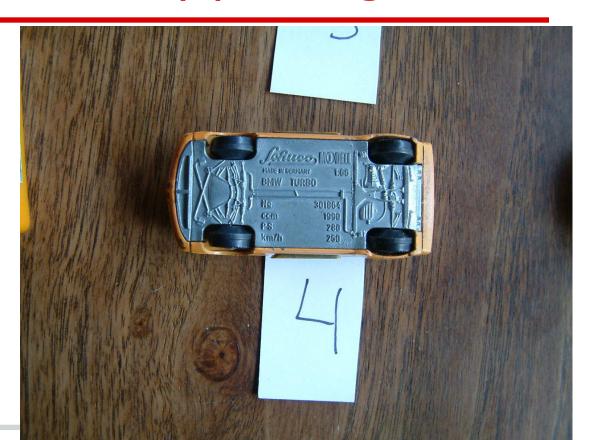

#### 1/66 Schuco Diecast (4) Orange

**Bottom** 

There are two of these REI cars. (5 and 6)