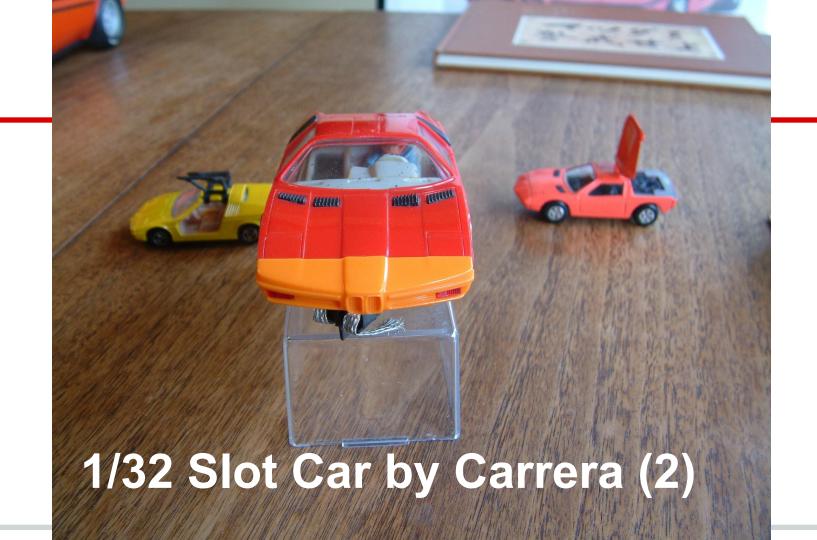

#### 1/32 Slot Car by Carrera (2)

This is a working slot car that has been run on the track. Nice driver detail.

## 1/32 Slot Car by Carrera (2)

Classic 1/43
Schuco diecast of the turbo.

Classic 1/43
Schuco diecast of the turbo.

engine compartment 2002tii turbocharged motor.

Detail of that sweet 2002tii turbocharged motor.