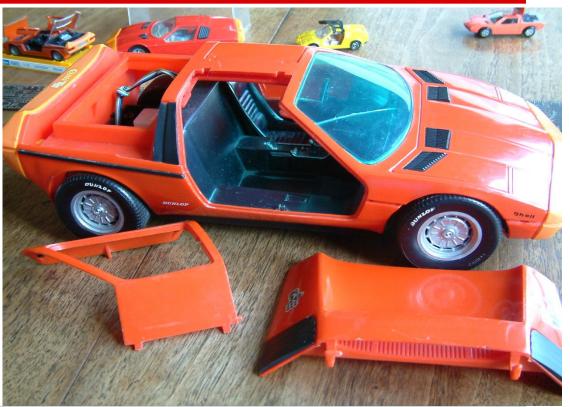

## **Automobile Quarterly**

Design with rear fender skirts

This is a fun display piece but does not run and has some broken hinges that you will see.

#### 14x7 inches

Doors open.

Crack in windshield

Nubs broken on passenger
door and rear deck lid.

**Bottom** detail accurate suspensio n and transverse motor etc.

Electric motor in place.

no remote which is what held the batteries.