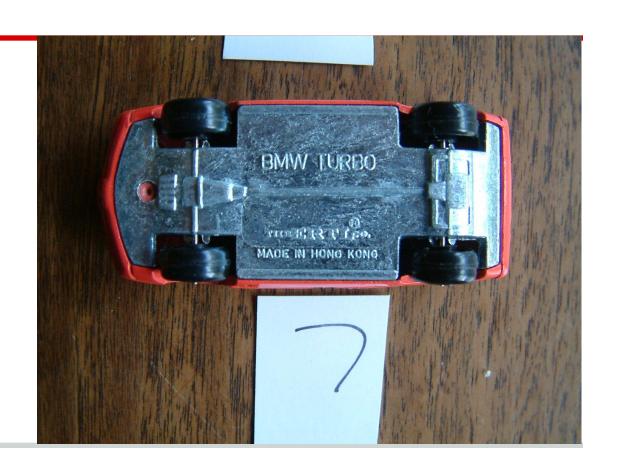

#### **Bottom**

Ertl Replica Series 1/64th scale BMW Turbo Coupe M-1

There are 2 of these, one open (7) and one in box (8)