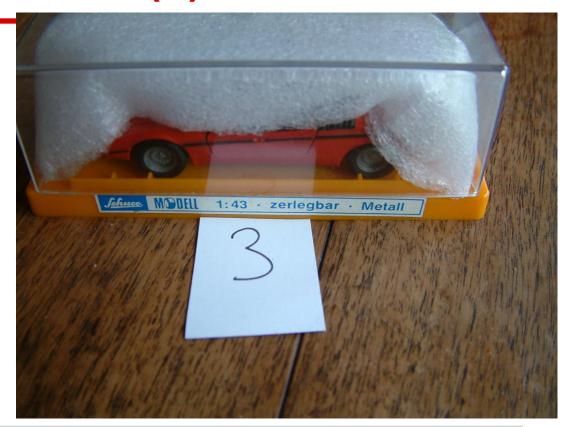

## 1/32 Slot Car by Carrera (2)

Classic 1/43
Schuco diecast of the turbo.

Classic 1/43
Schuco diecast of the turbo.

engine compartment 2002tii turbocharged motor.

Detail of that sweet 2002tii turbocharged motor.