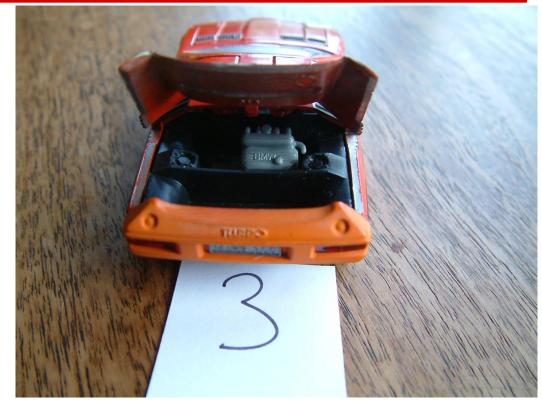

## 1/32 Slot Car by Carrera (2)

Classic 1/43
Schuco diecast of the turbo.

Classic 1/43
Schuco diecast of the turbo.

engine compartment 2002tii turbocharged motor.

Detail of that sweet 2002tii turbocharged motor.