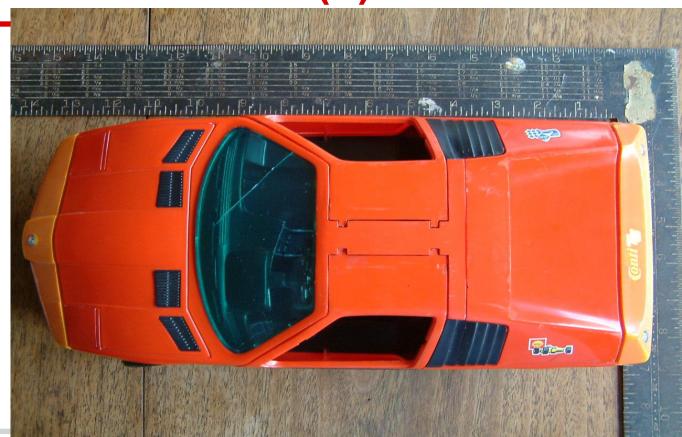

## **Automobile Quarterly**

Design with rear fender skirts

This is a fun display piece but does not run and has some broken hinges that you will see.

#### 14x7 inches

Doors open.

Crack in windshield

Nubs broken on passenger
door and rear deck lid.

**Bottom** detail accurate suspensio n and transverse motor etc.

Electric motor in place.

no remote which is what held the batteries.

Rear end