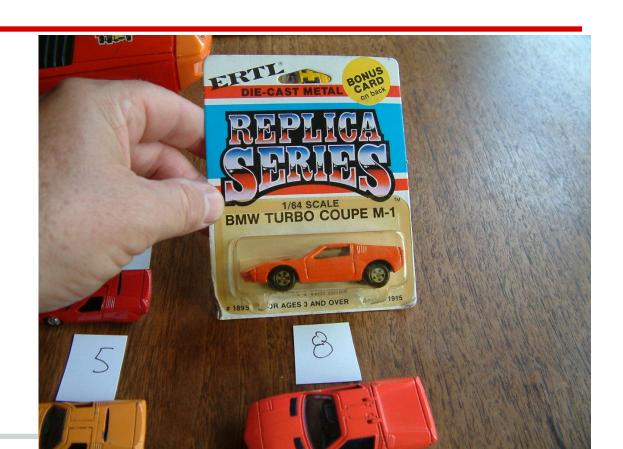

#### 1/64 Ertl Diecast (8) Orange

Front of box

Ertl Replica Series 1/64th scale BMW Turbo Coupe M-1

There are 2 of these, one open (7) and one in box (8)